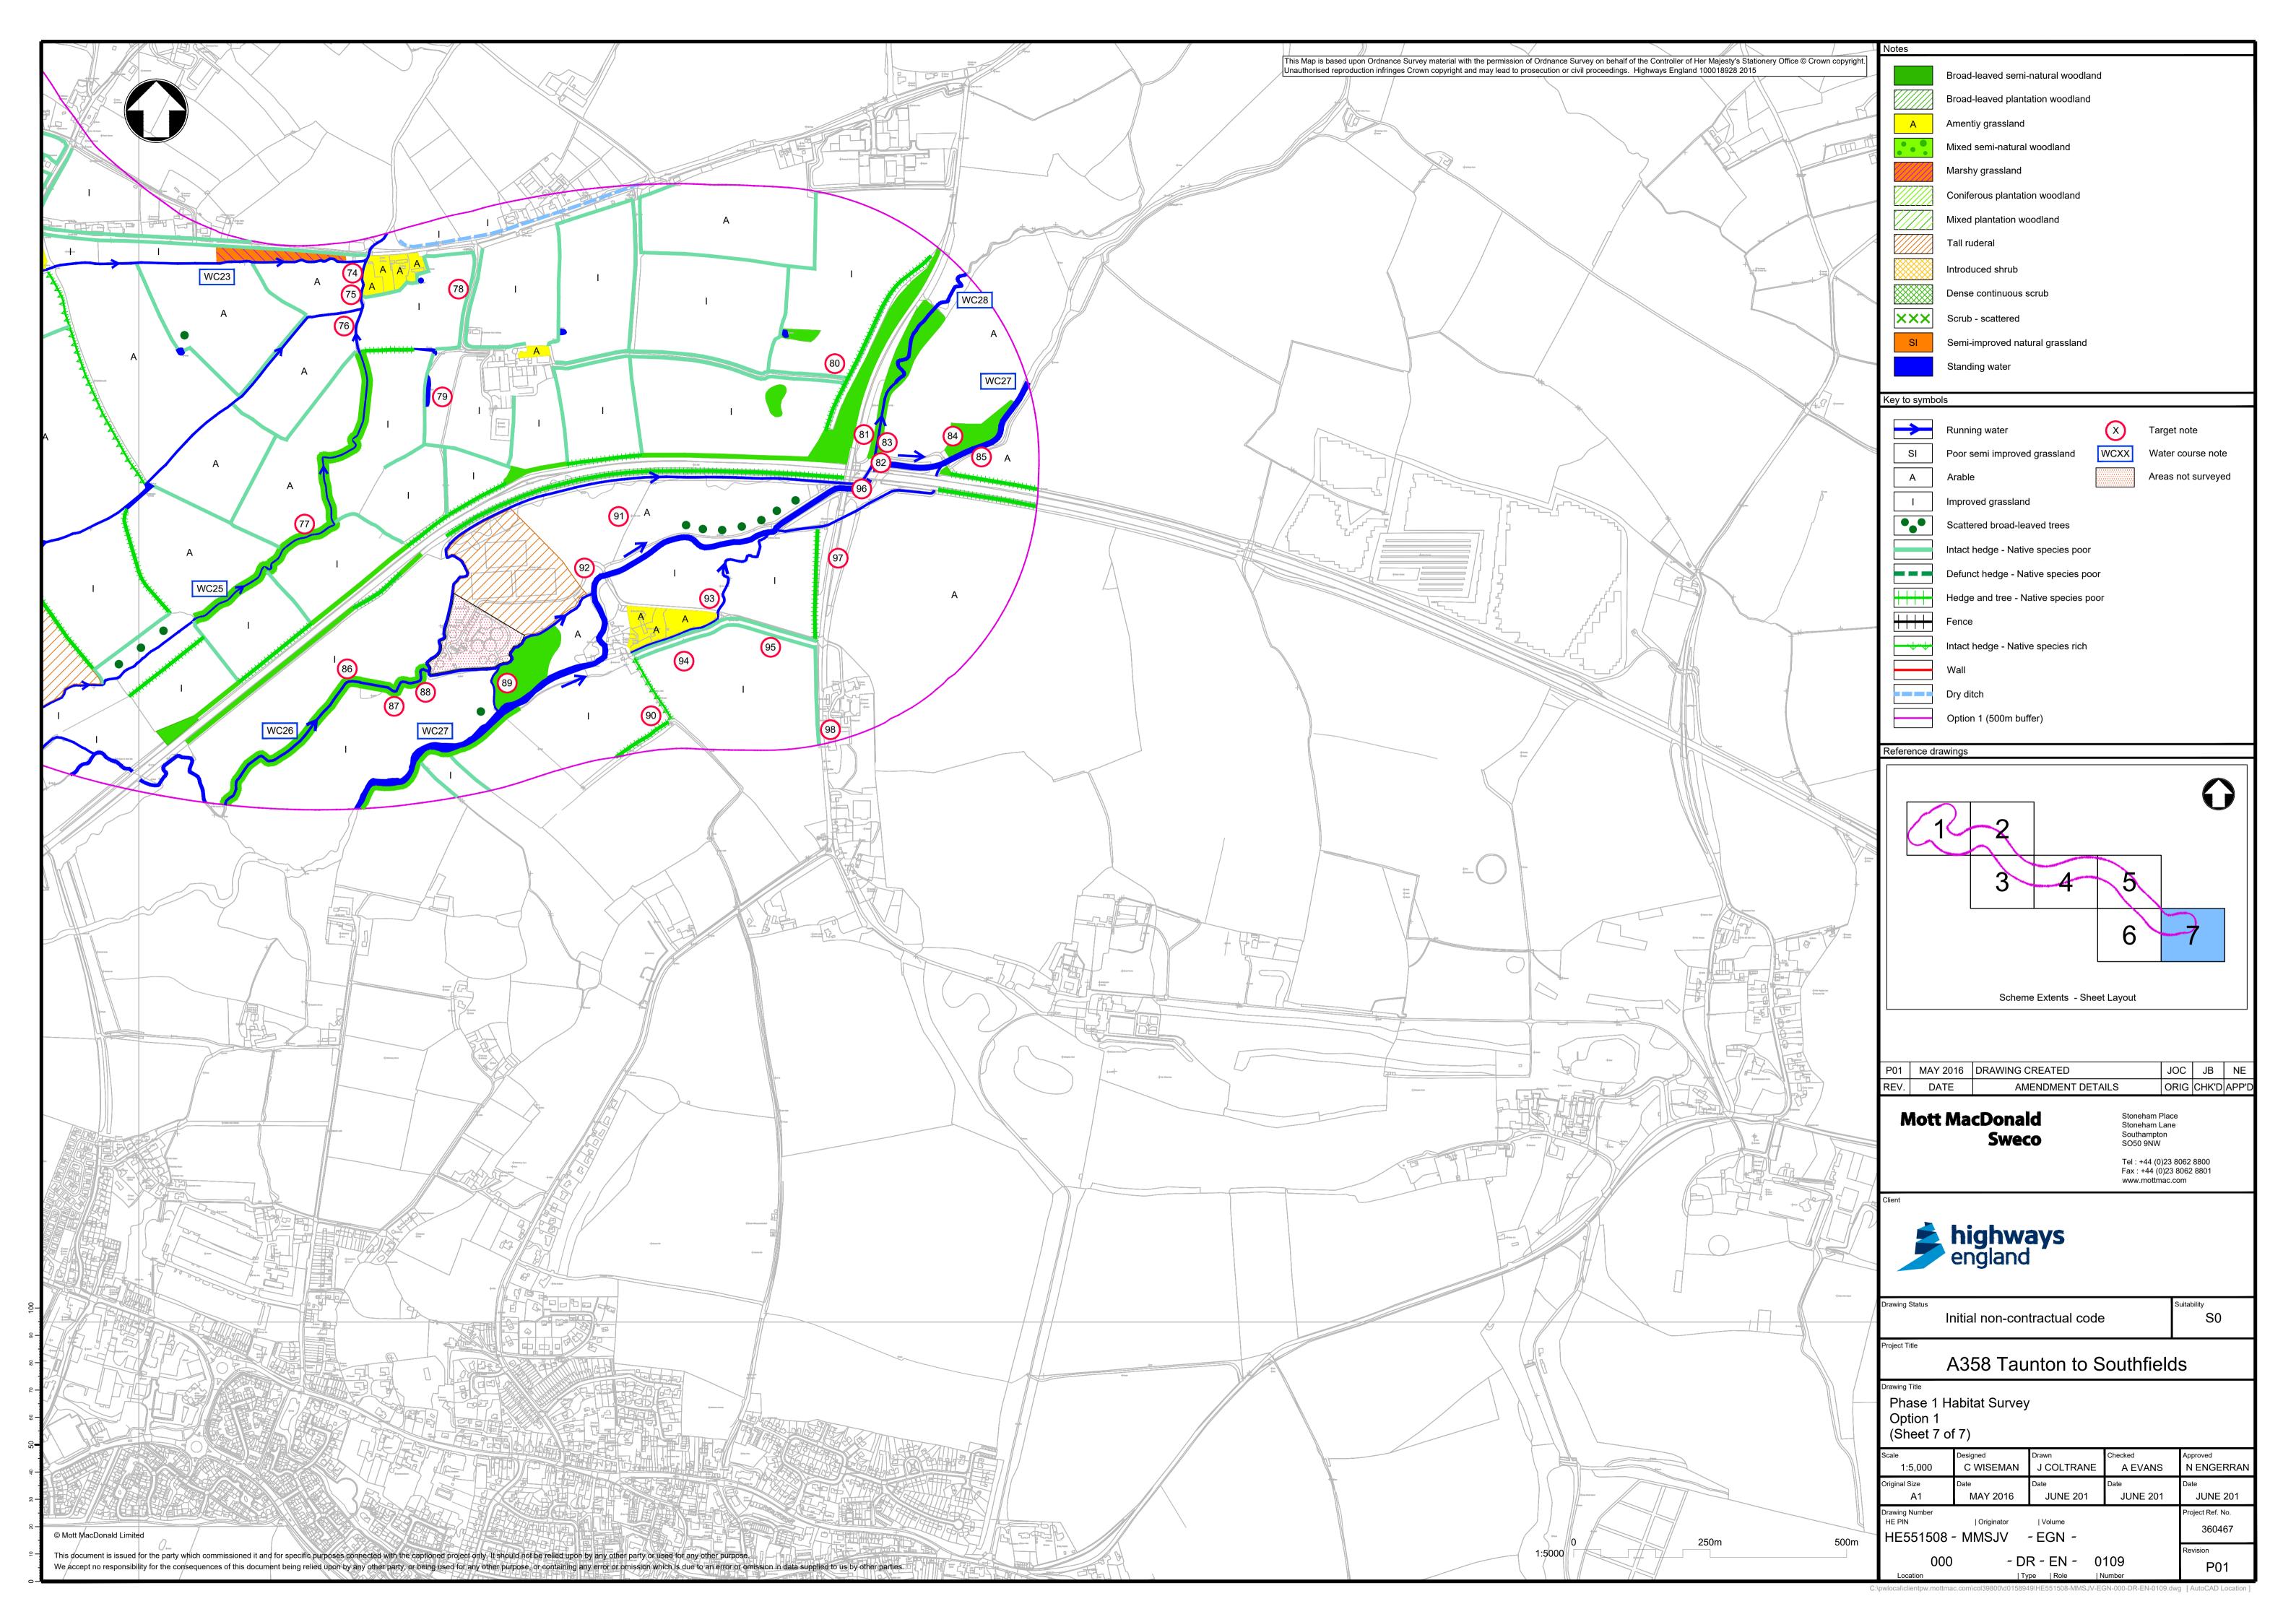

## Appendix D. Phase 1 Habitat Maps

- D.1 Option 1
- D.2 Options 2/2D, 8A/8B and 13.