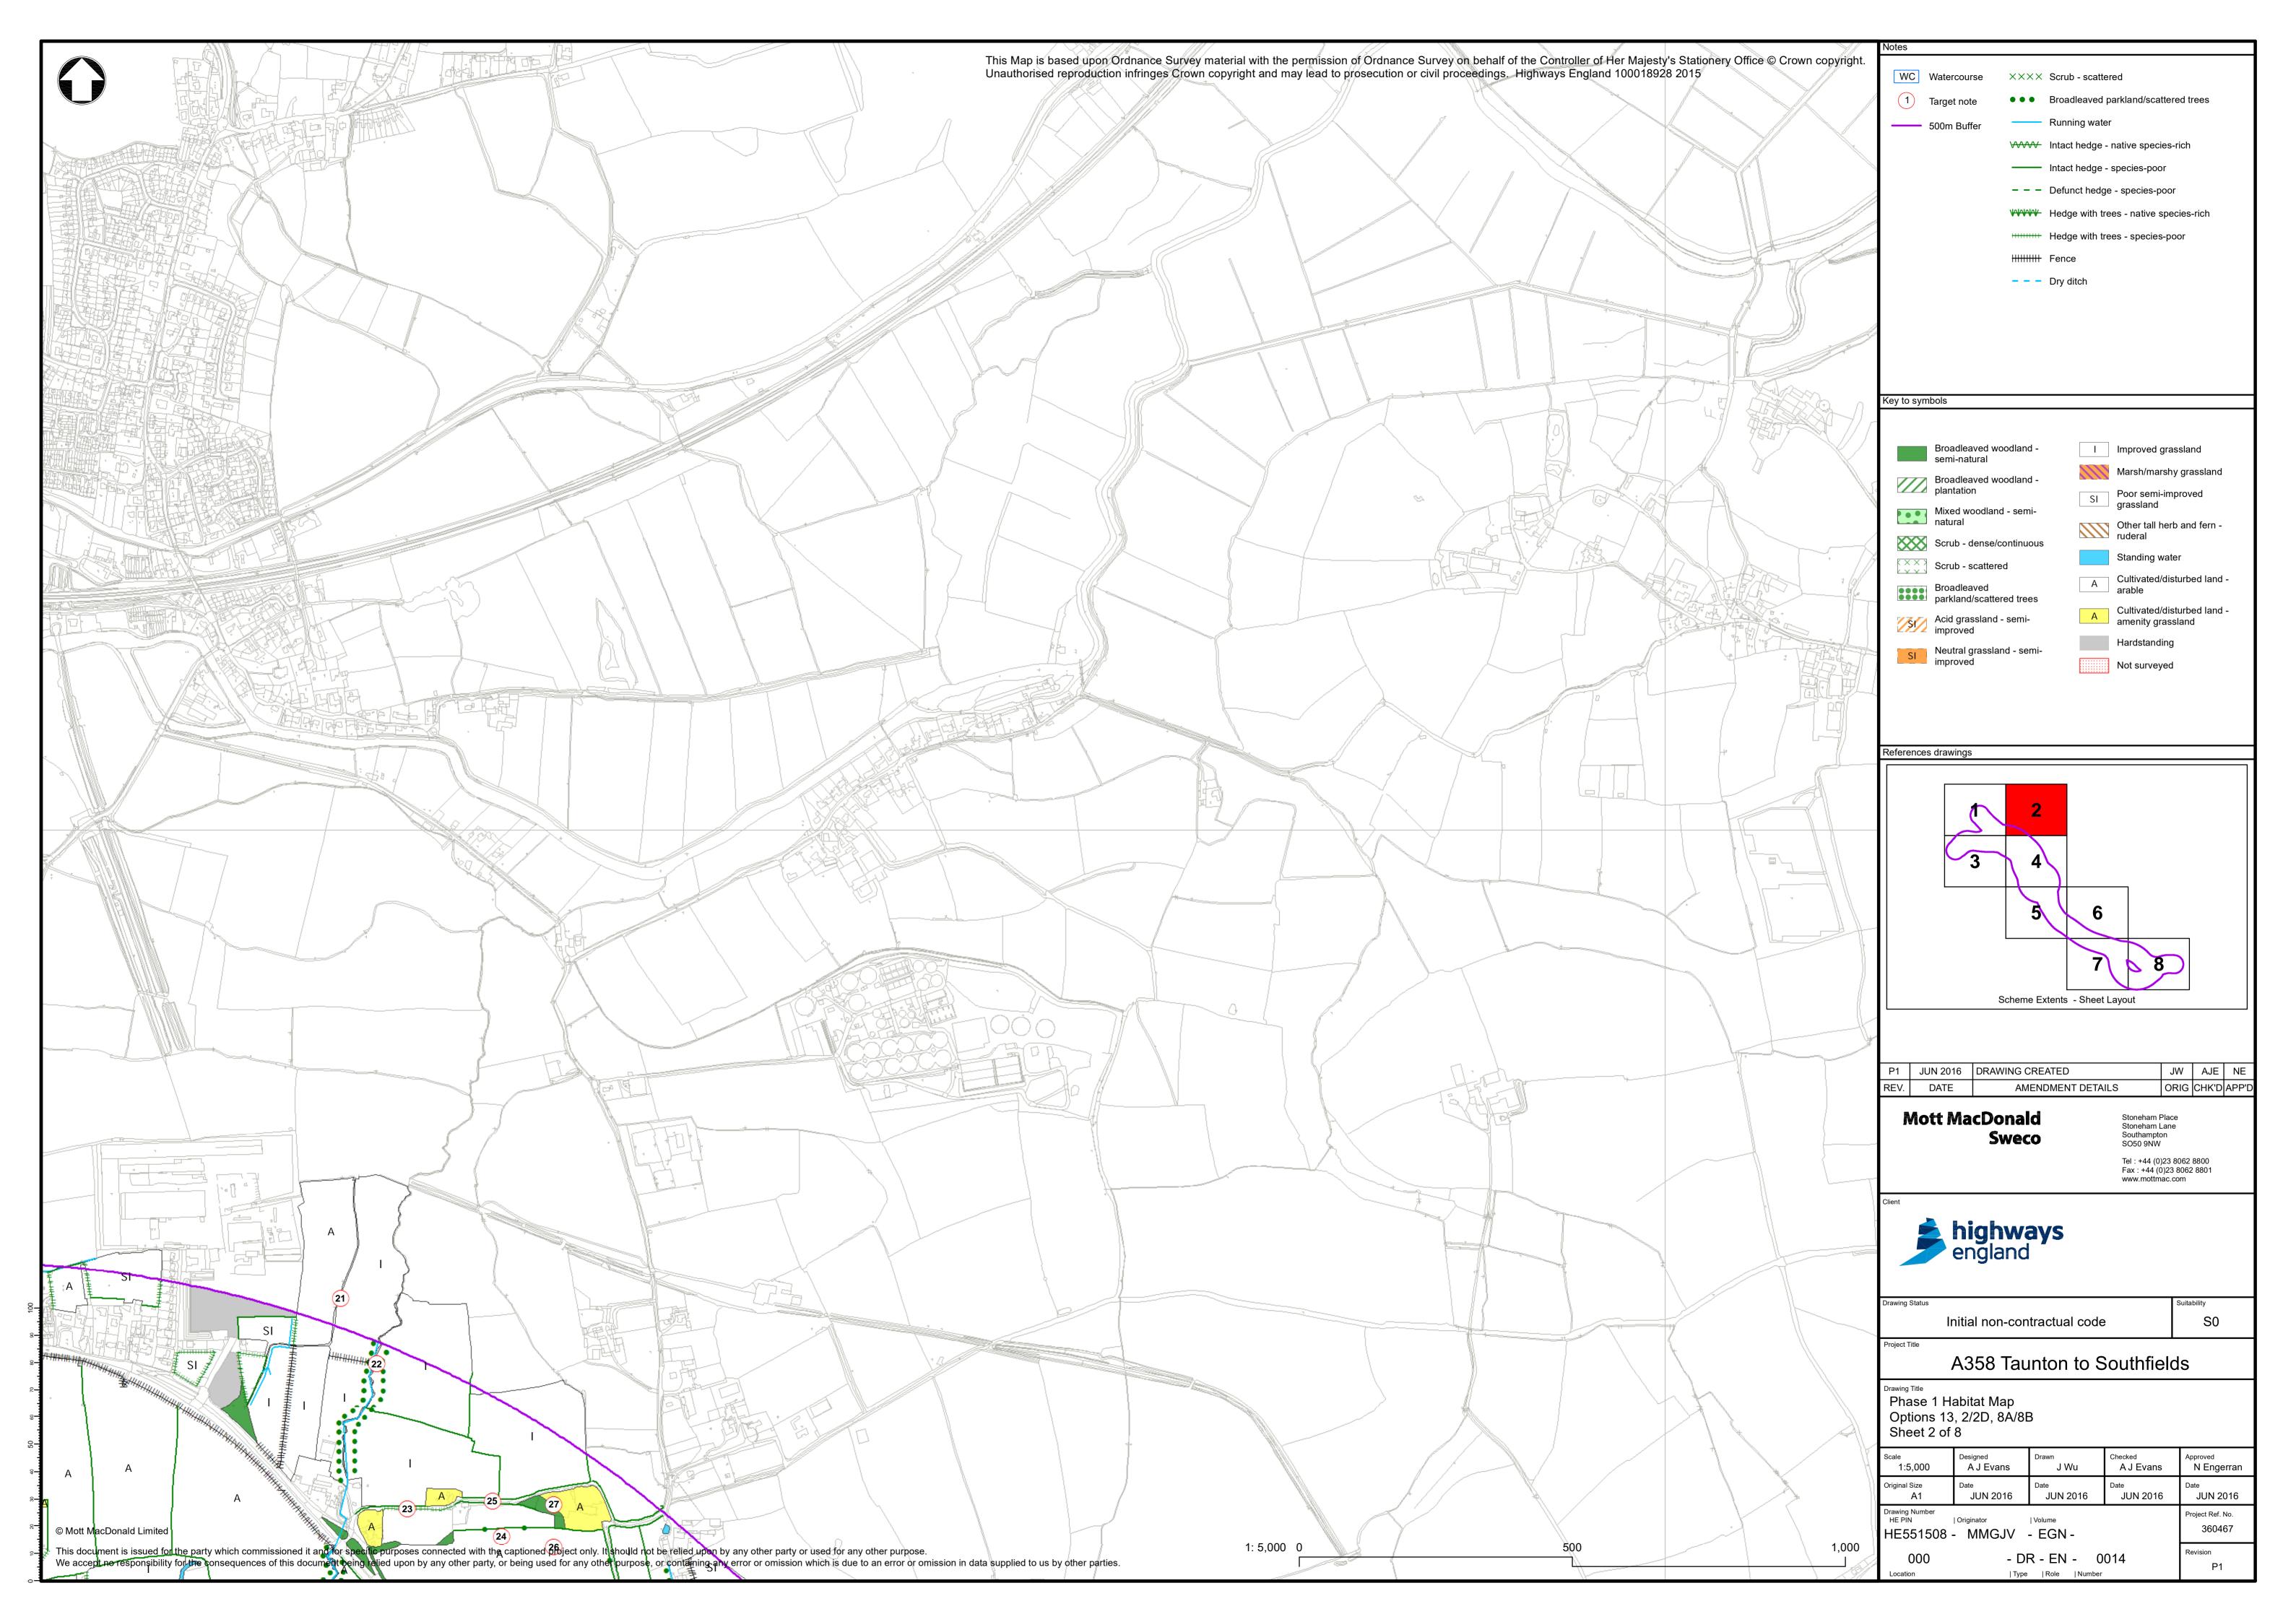

## Appendix D. Phase 1 Habitat Maps

- D.1 Option 1
- D.2 Options 2/2D, 8A/8B and 13.