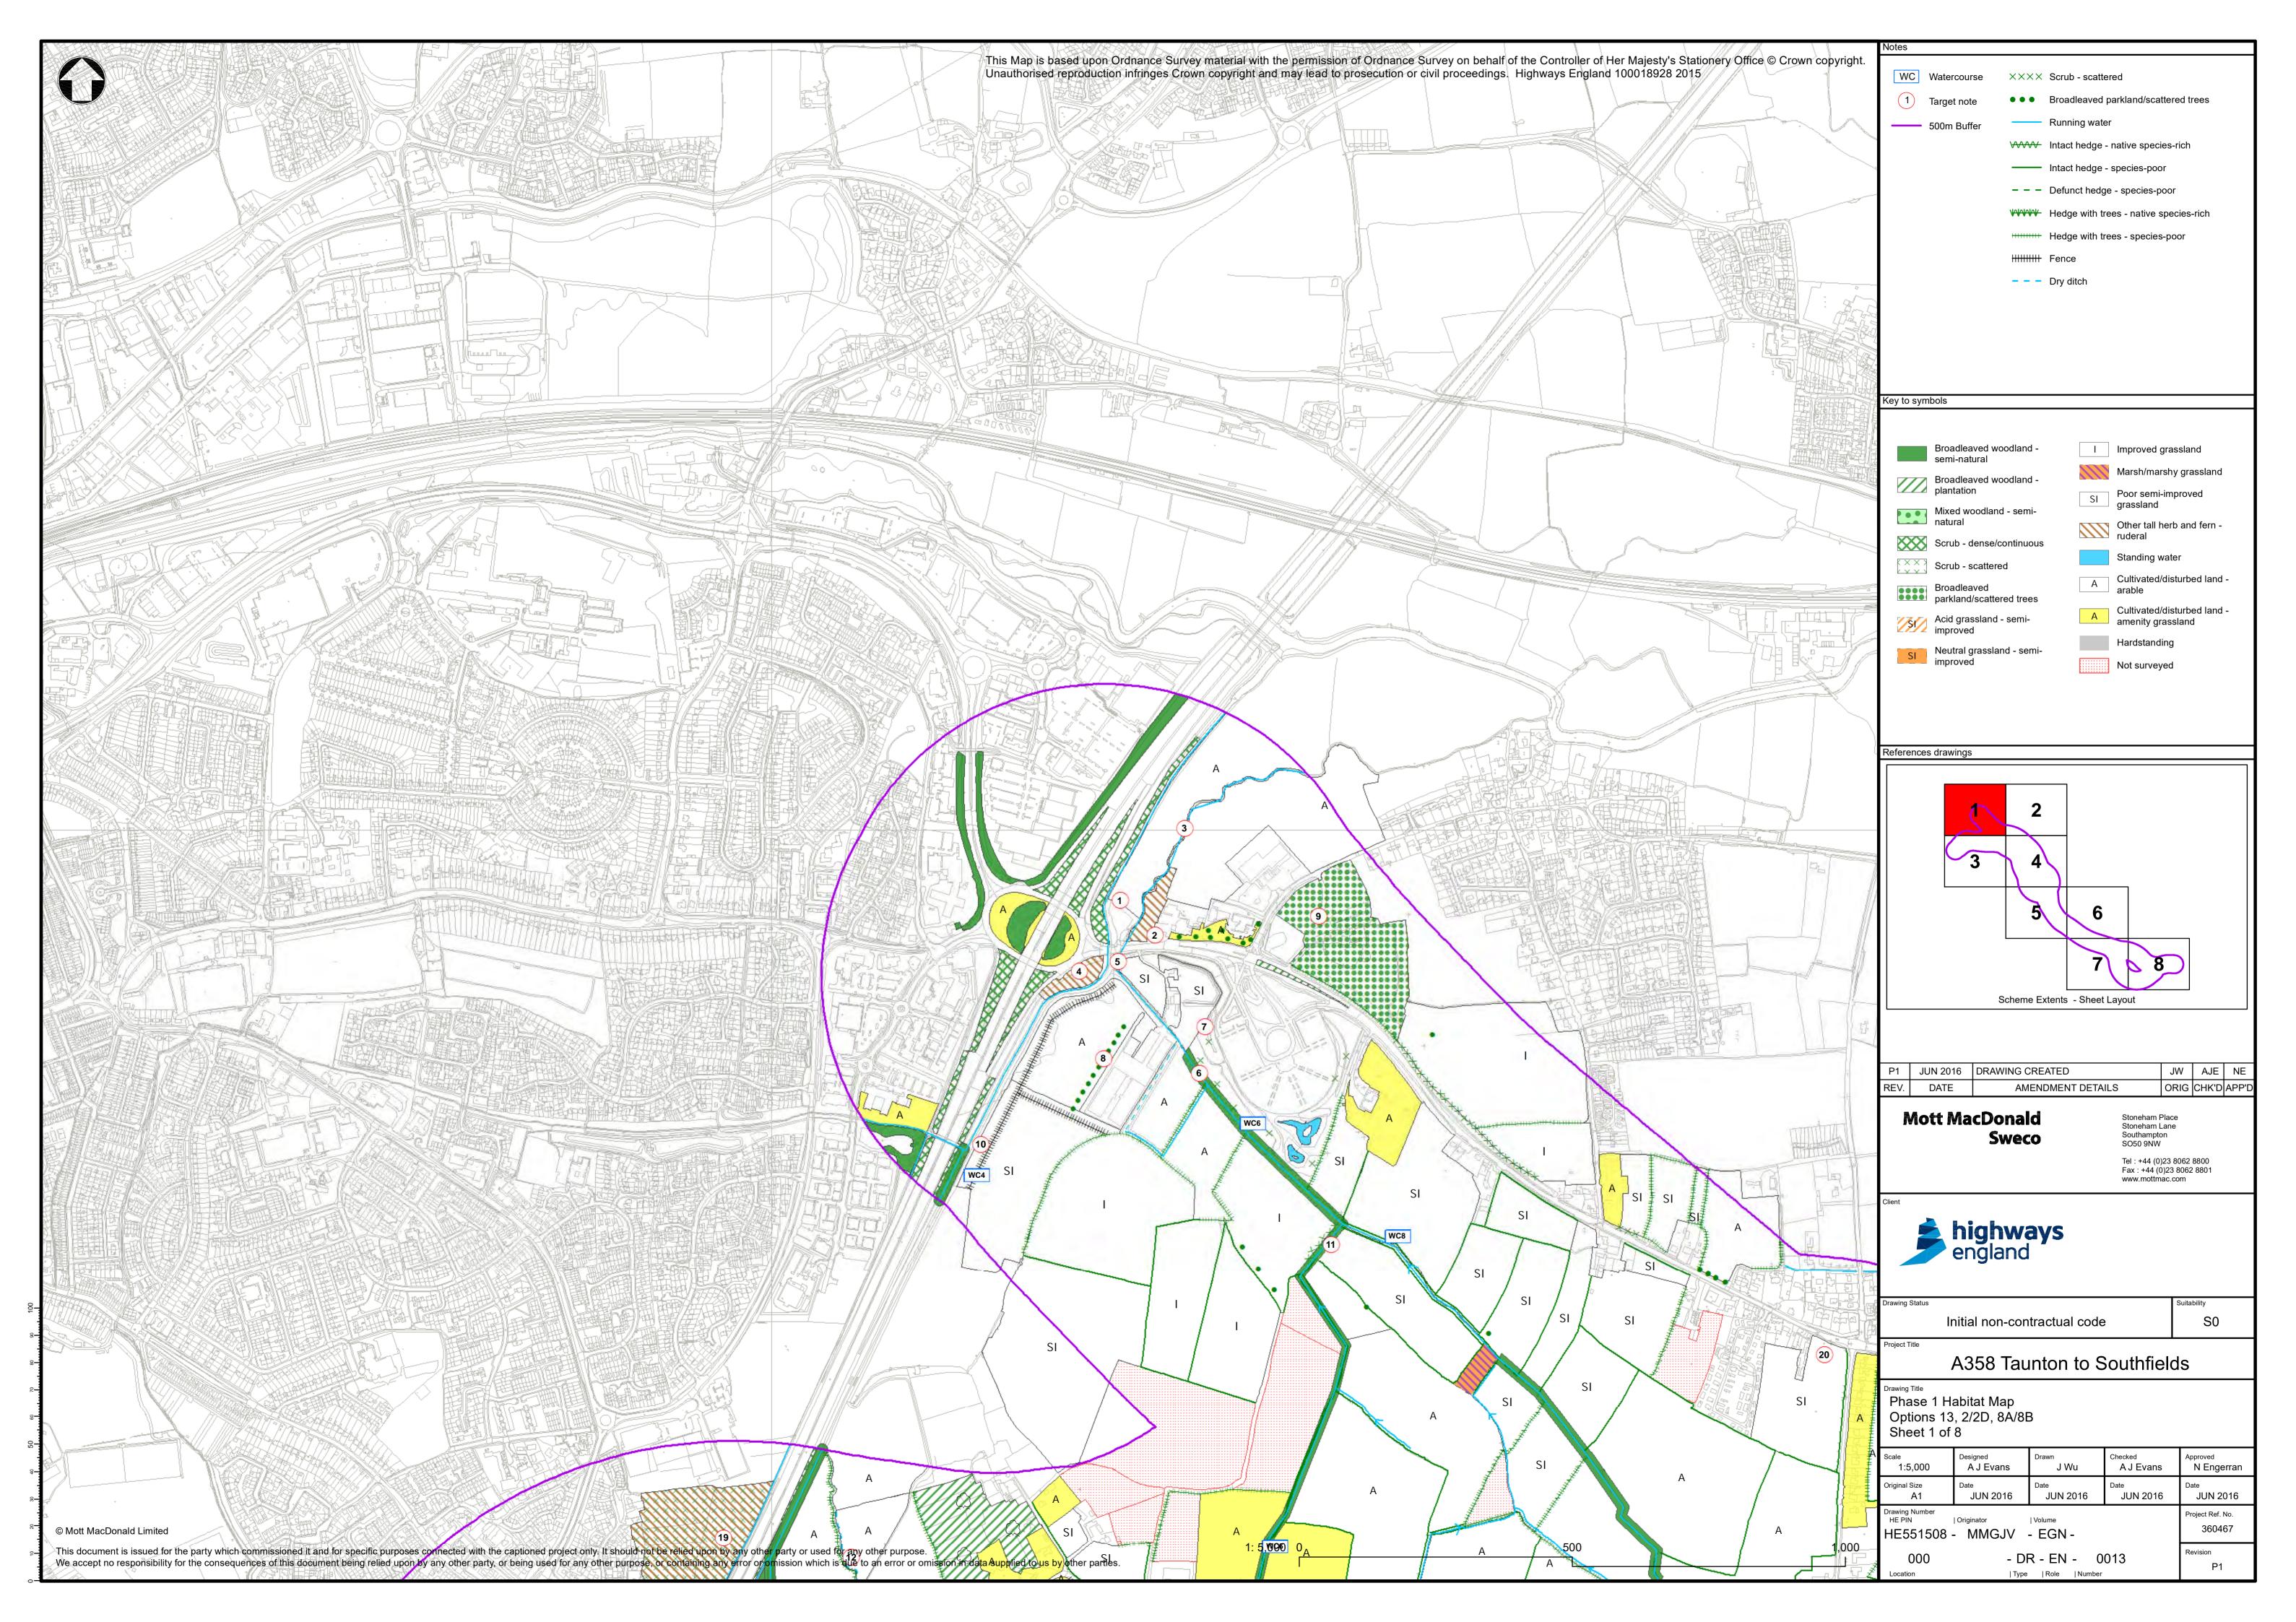

## Appendix D. Phase 1 Habitat Maps

- D.1 Option 1
- D.2 Options 2/2D, 8A/8B and 13.