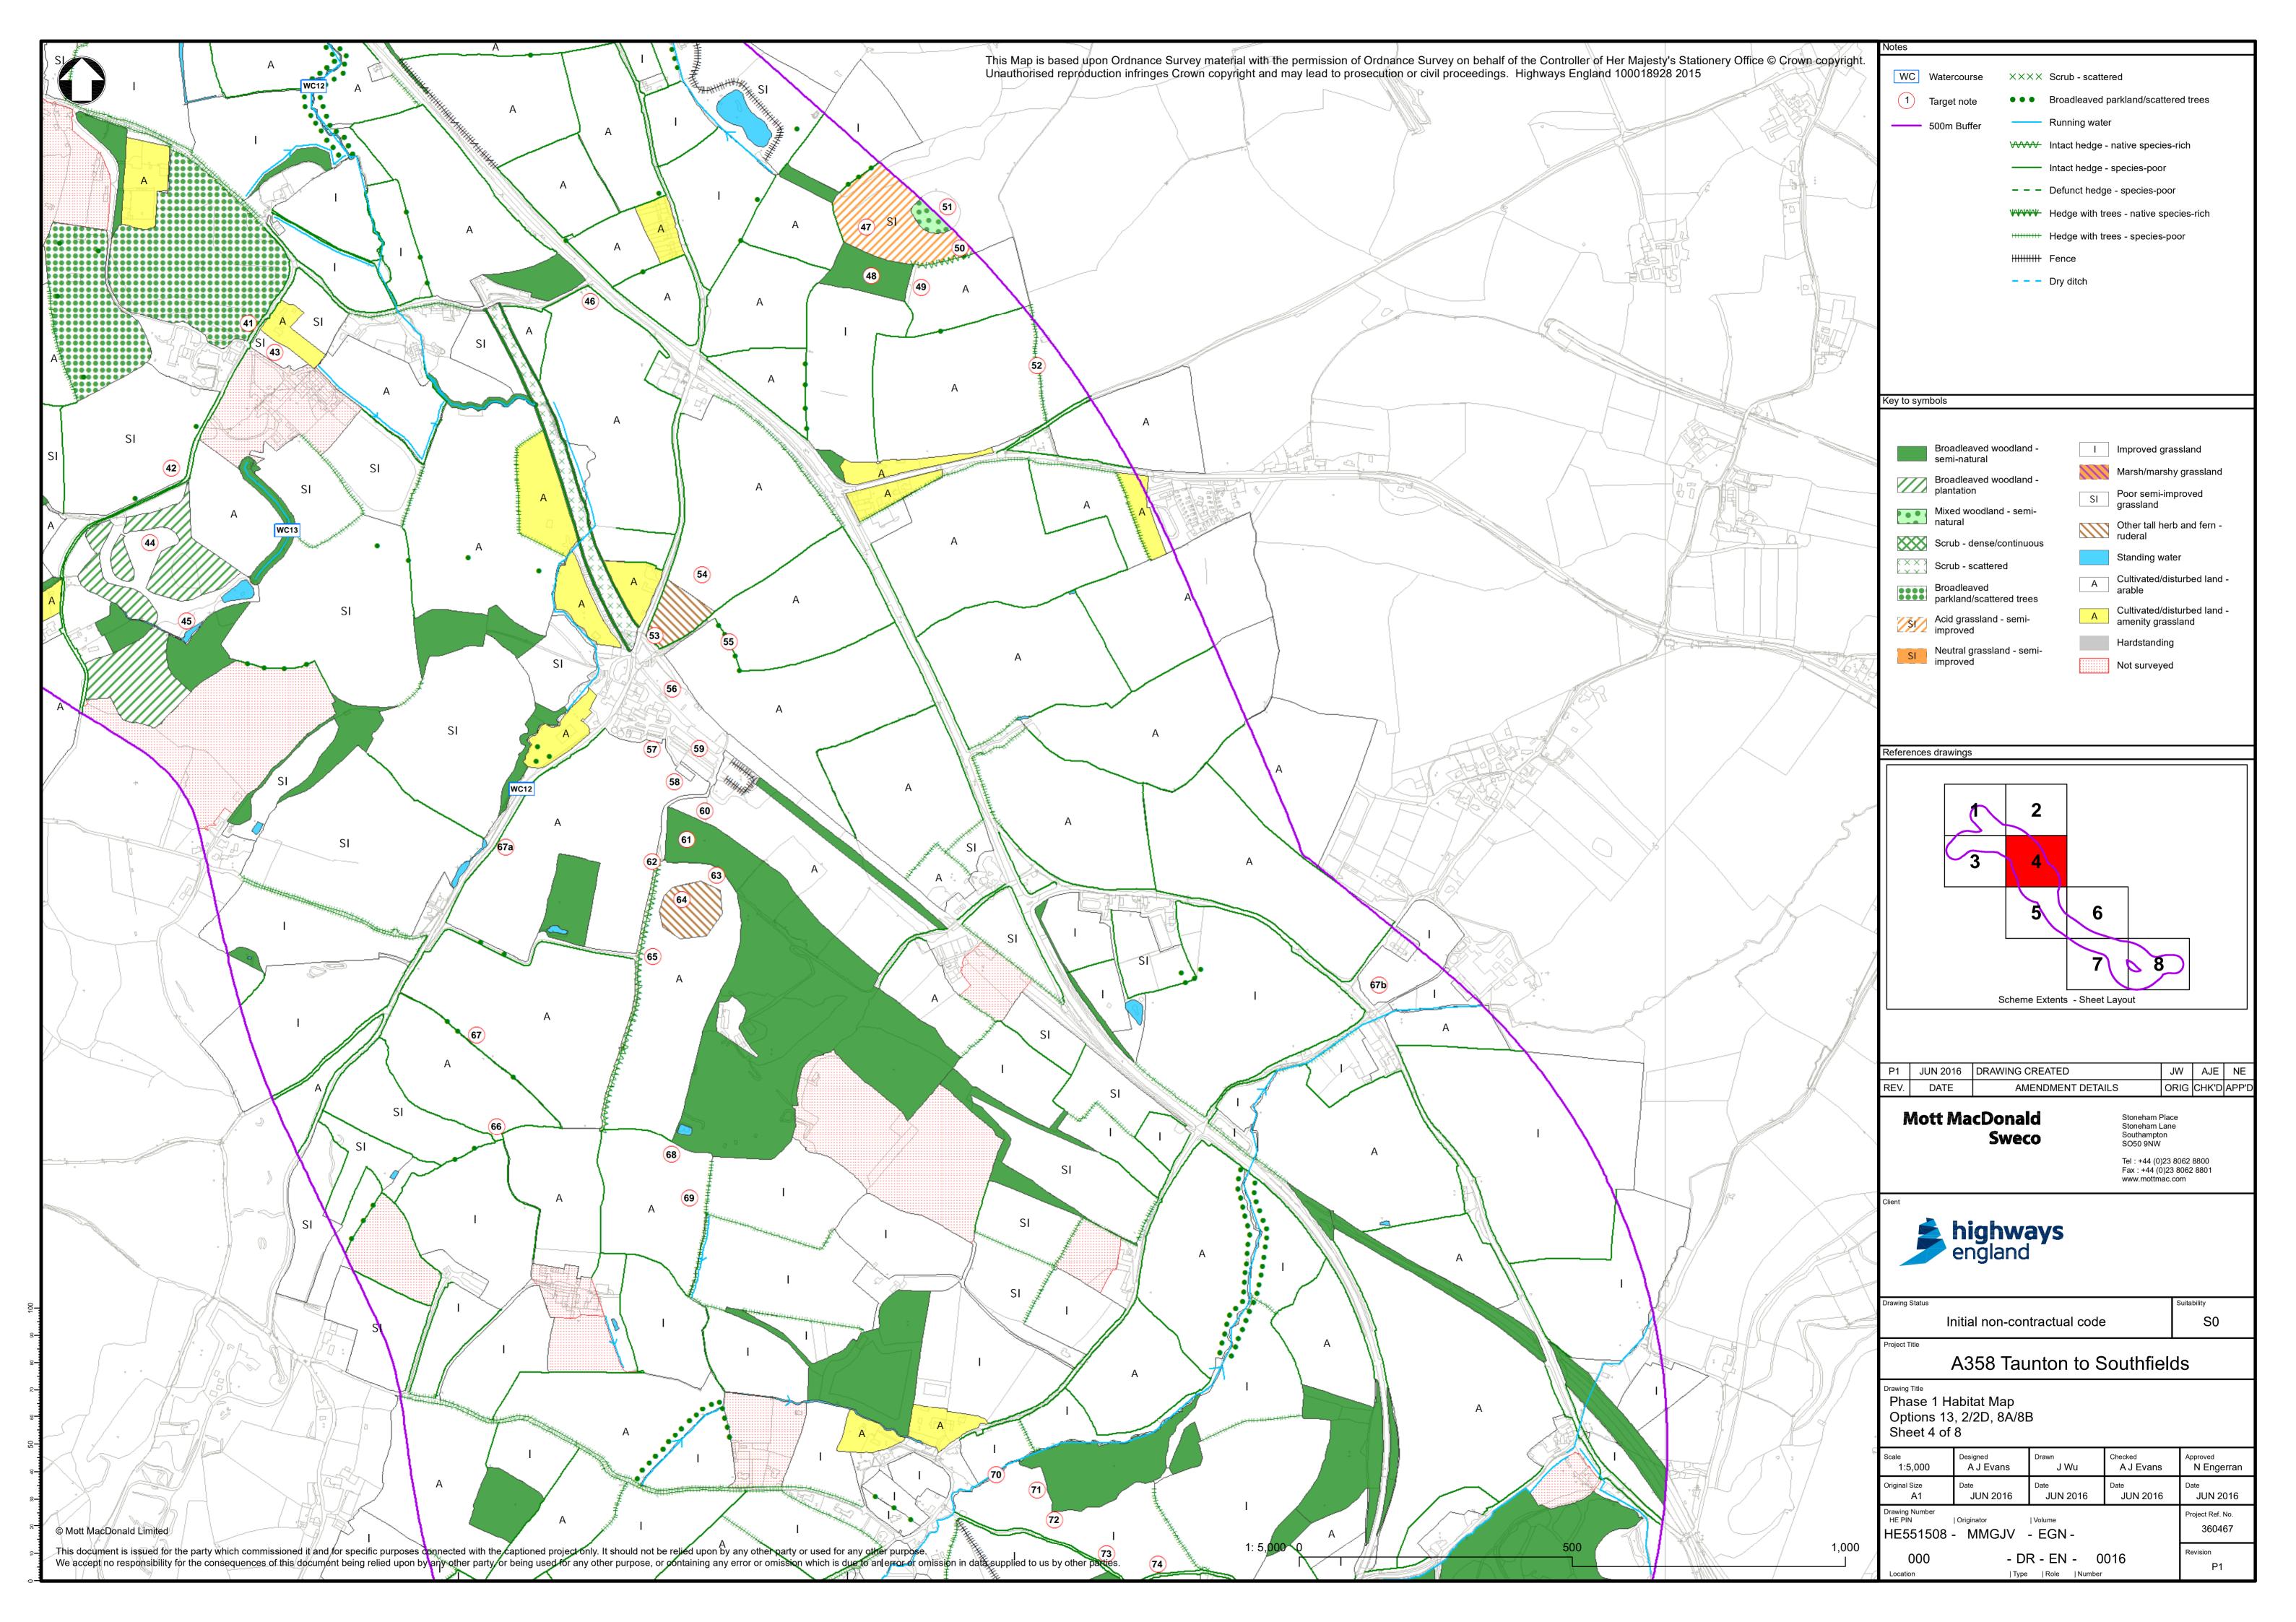

## Appendix D. Phase 1 Habitat Maps

- D.1 Option 1
- D.2 Options 2/2D, 8A/8B and 13.