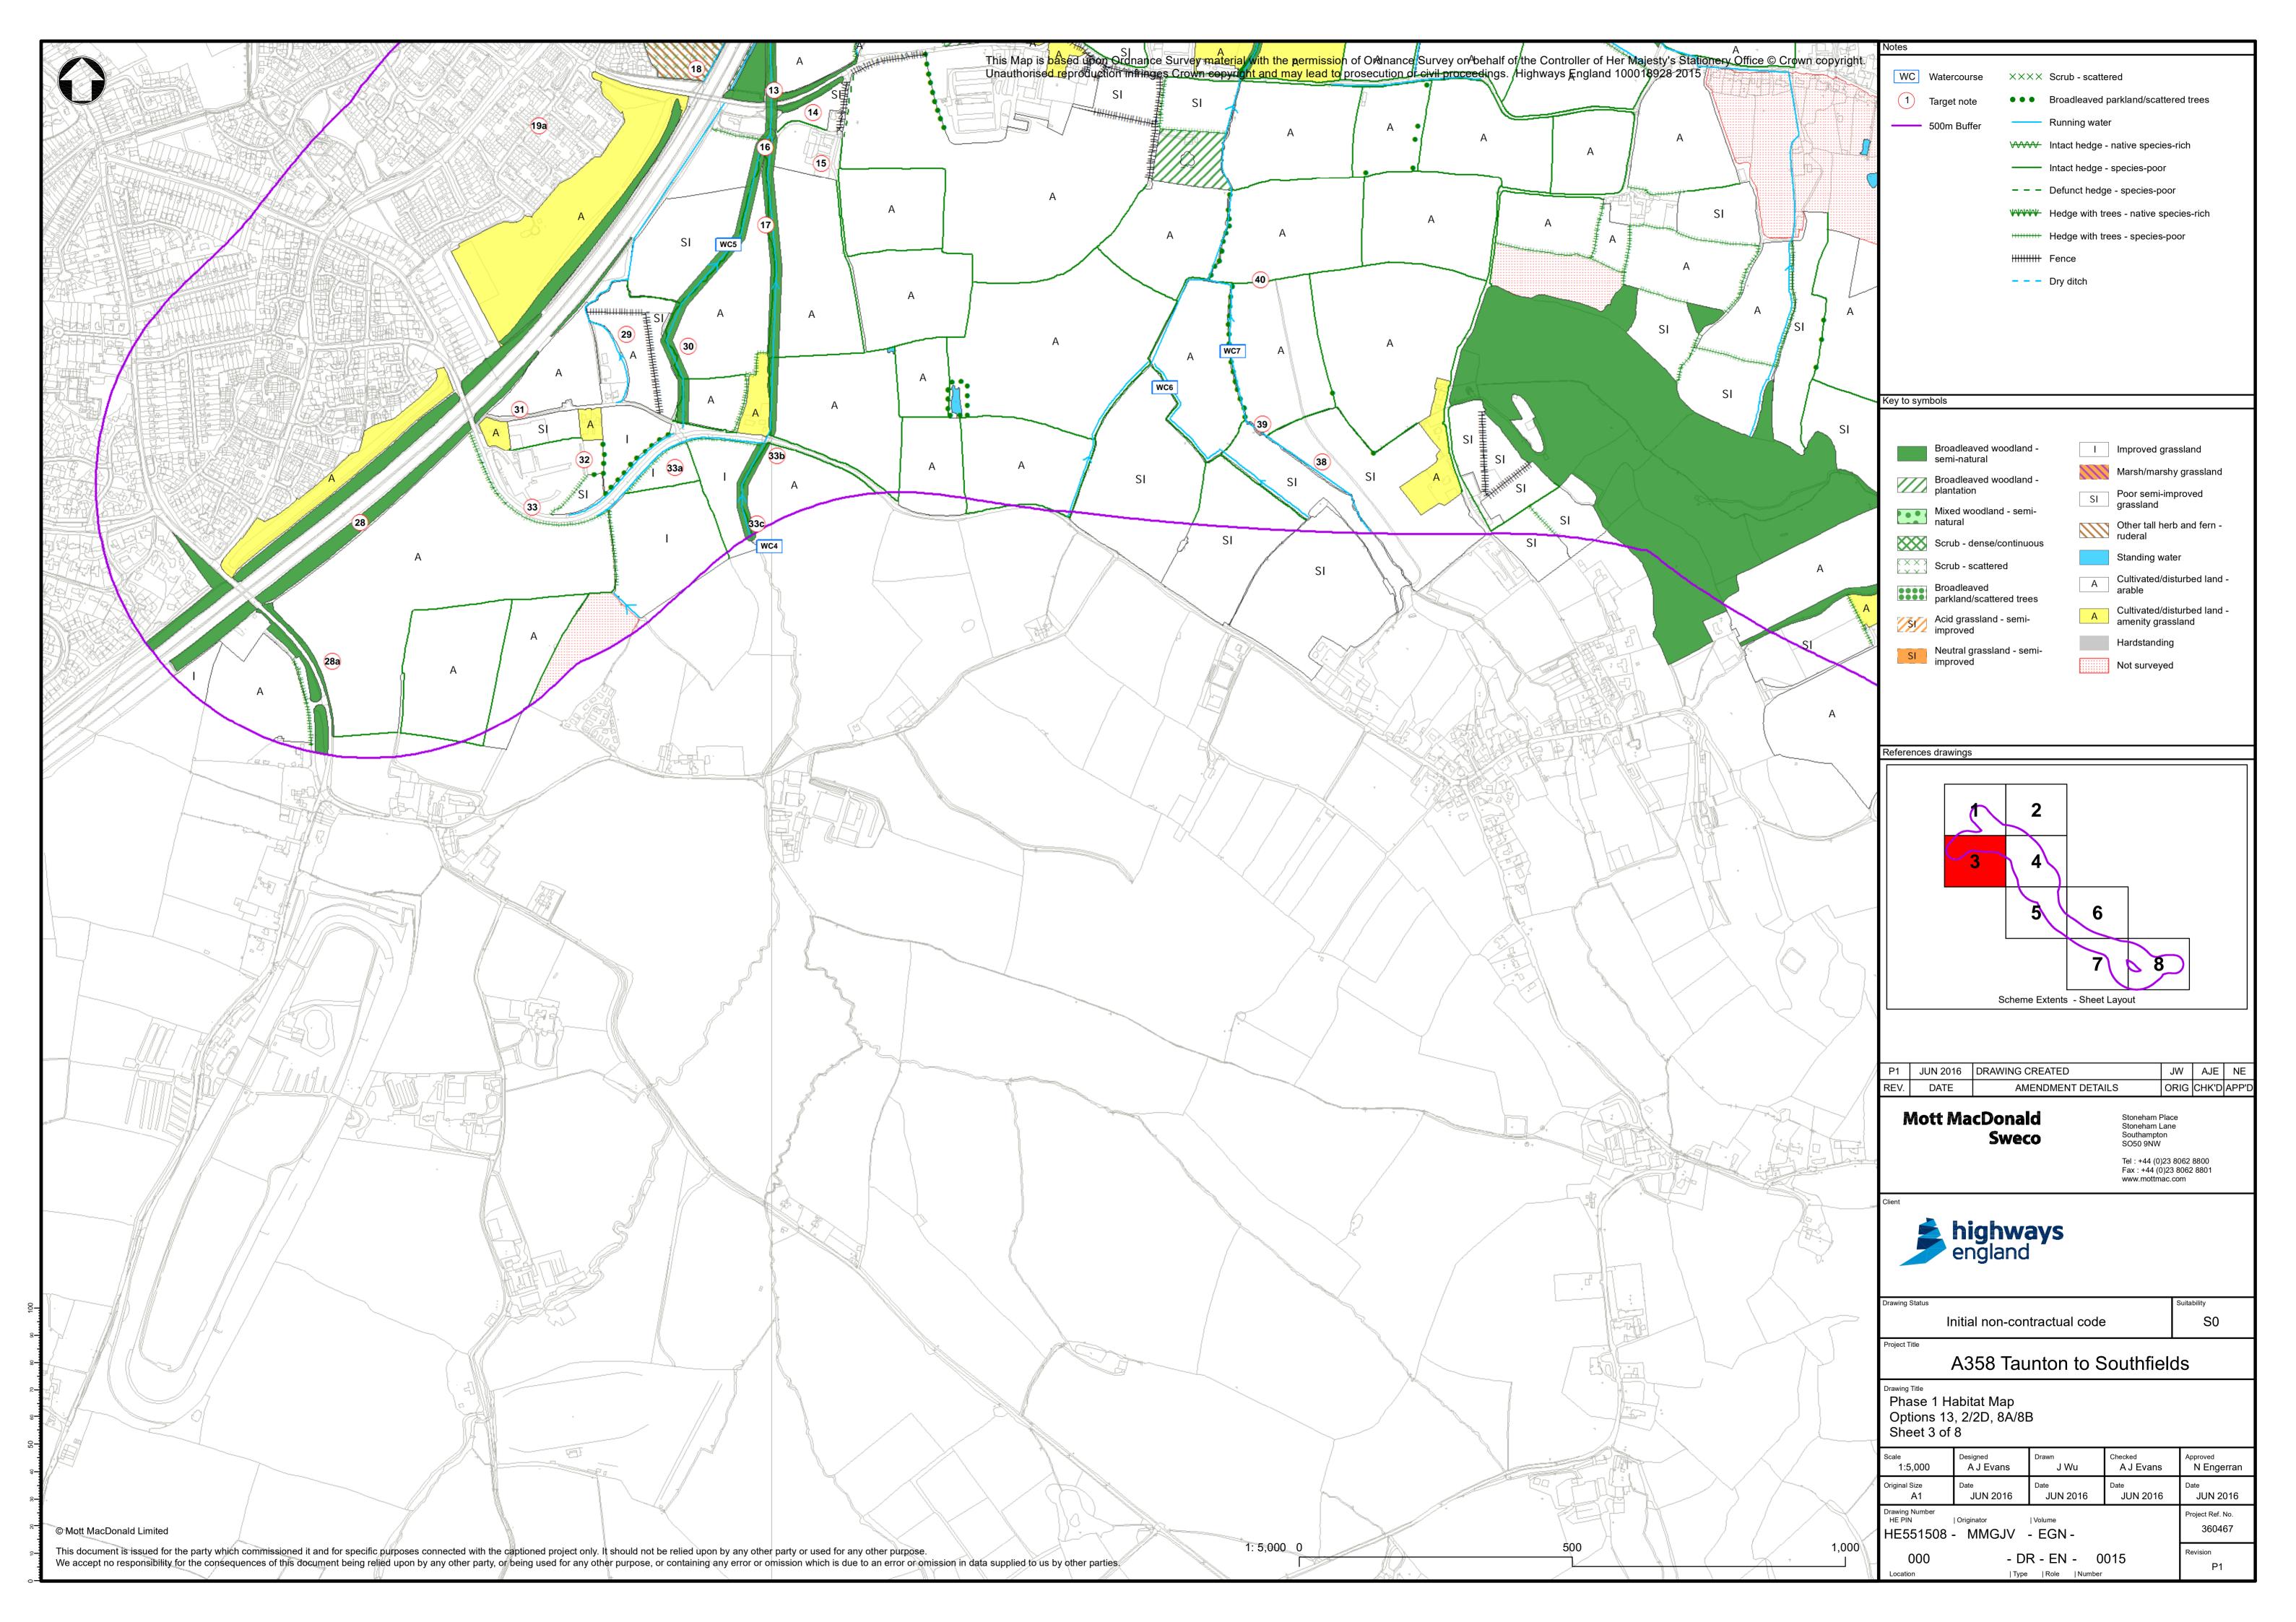

## Appendix D. Phase 1 Habitat Maps

- D.1 Option 1
- D.2 Options 2/2D, 8A/8B and 13.