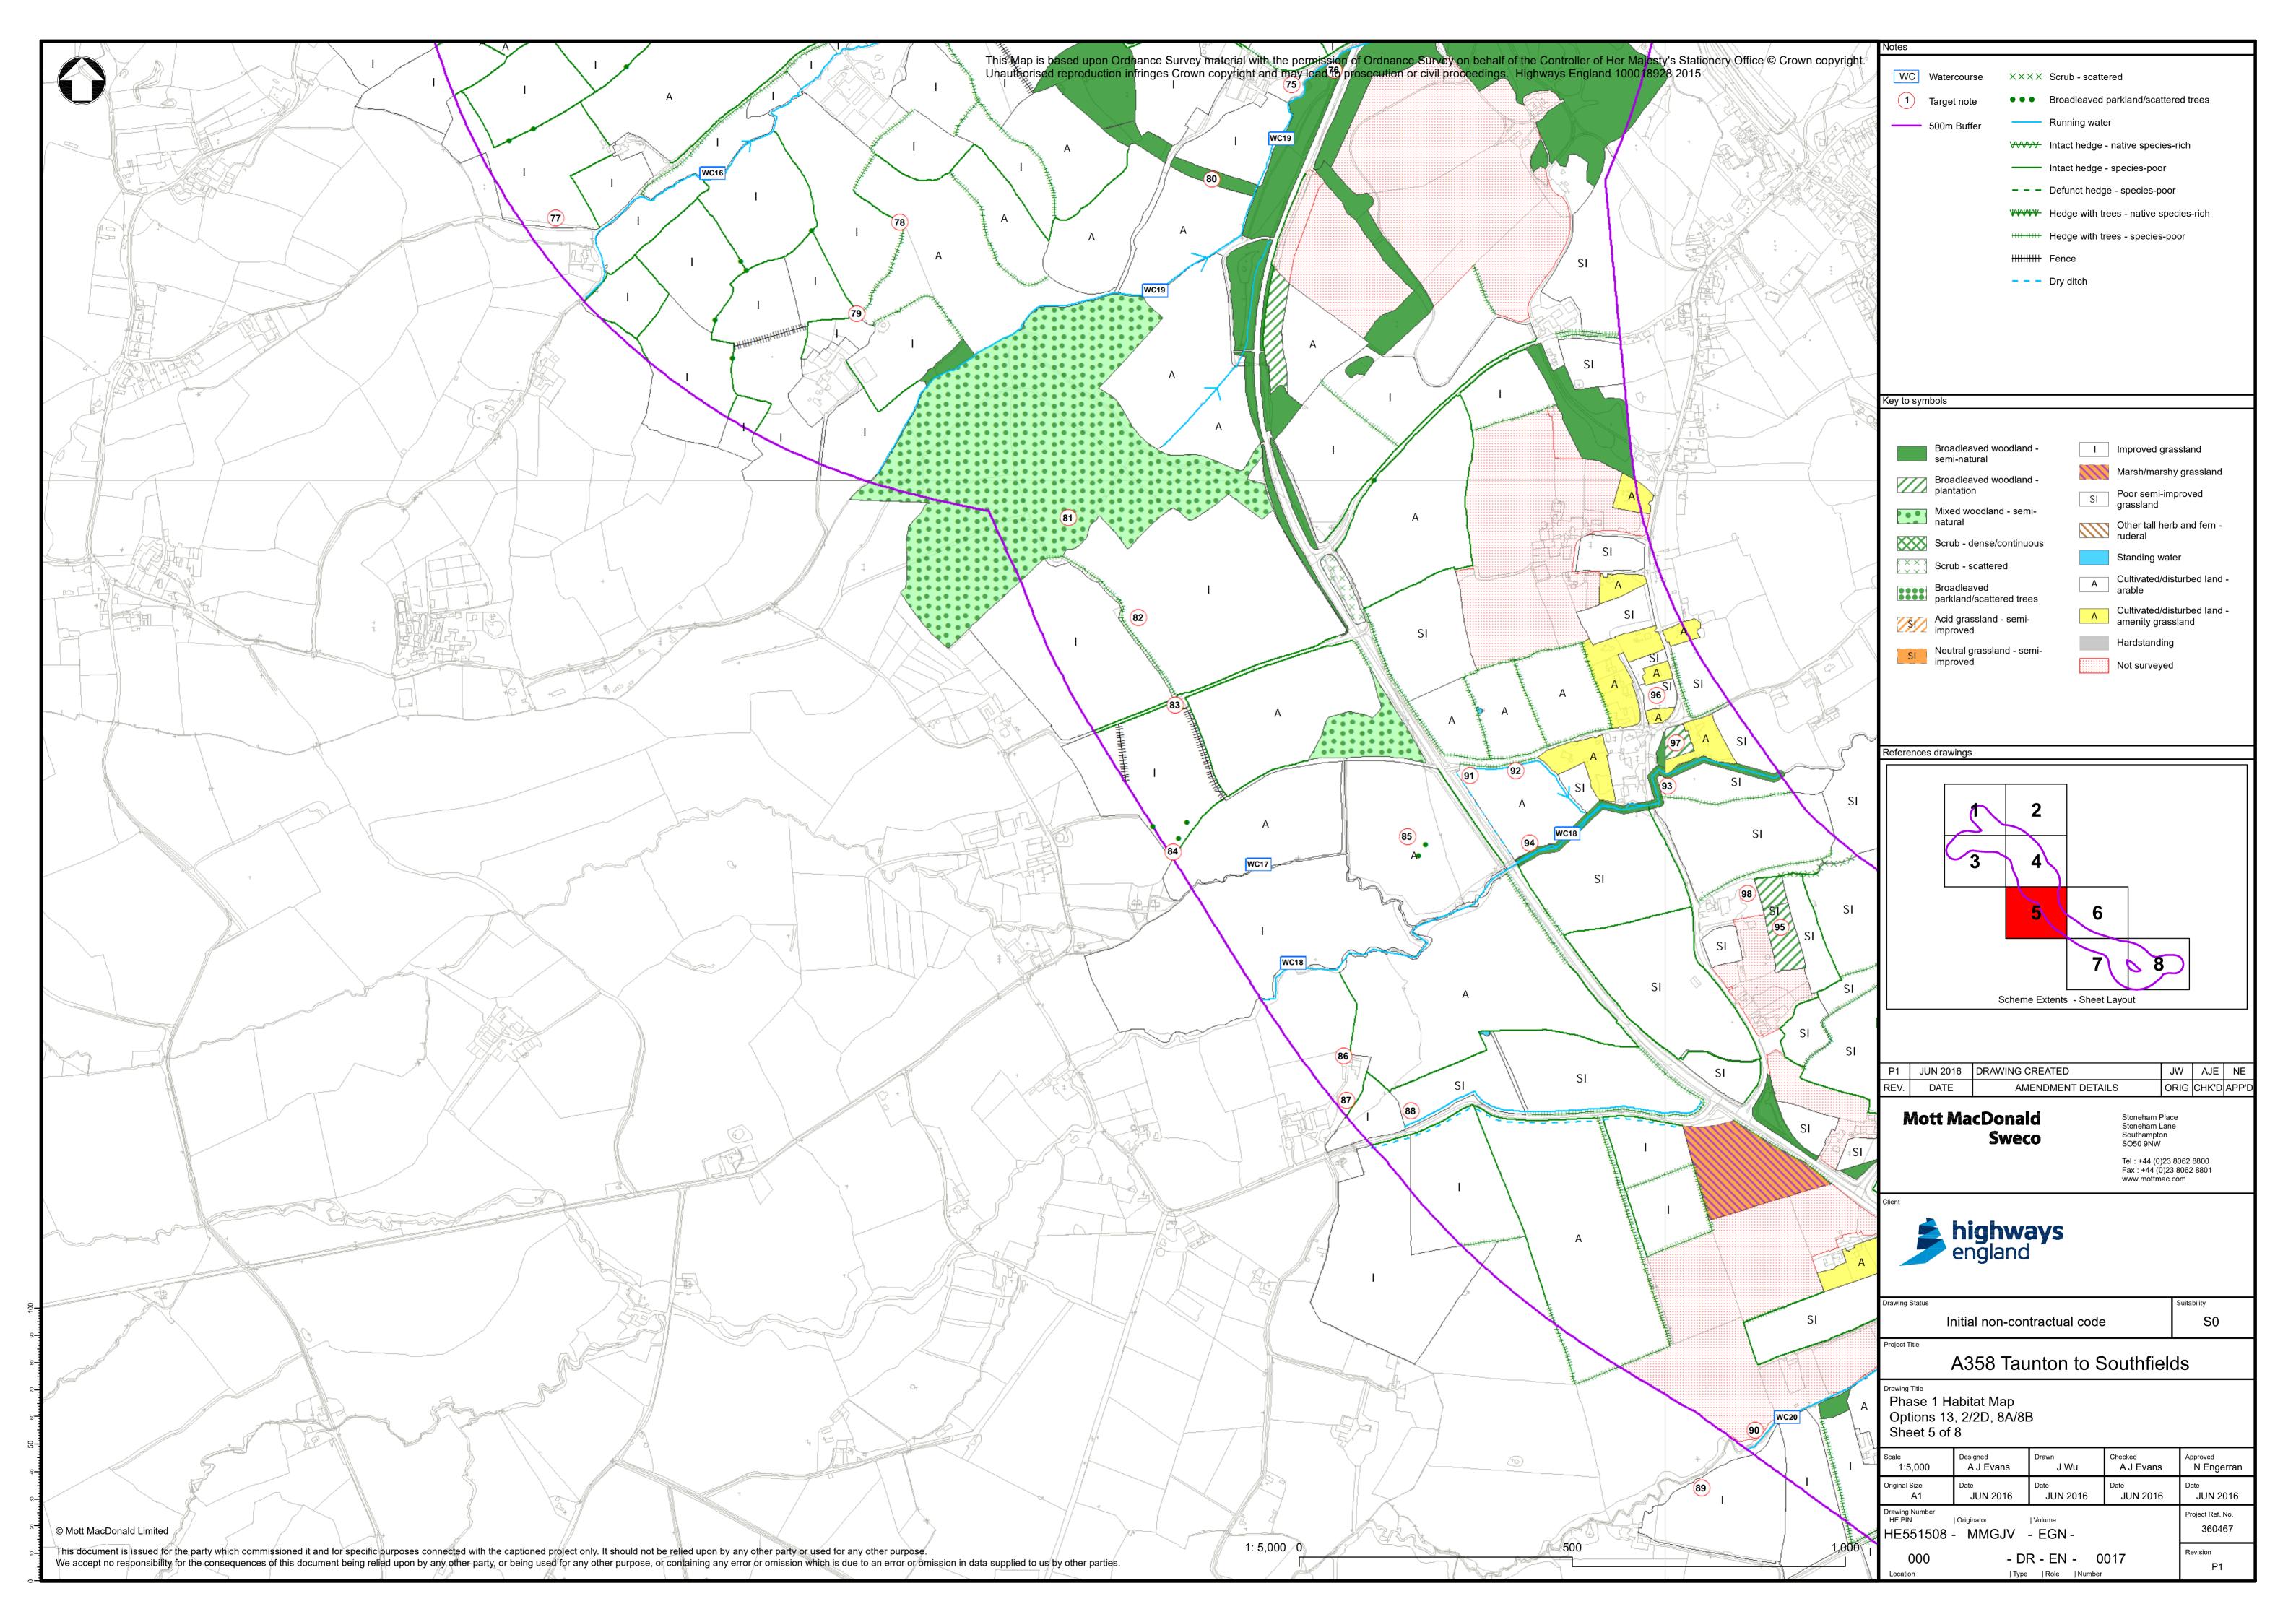

## Appendix D. Phase 1 Habitat Maps

- D.1 Option 1
- D.2 Options 2/2D, 8A/8B and 13.