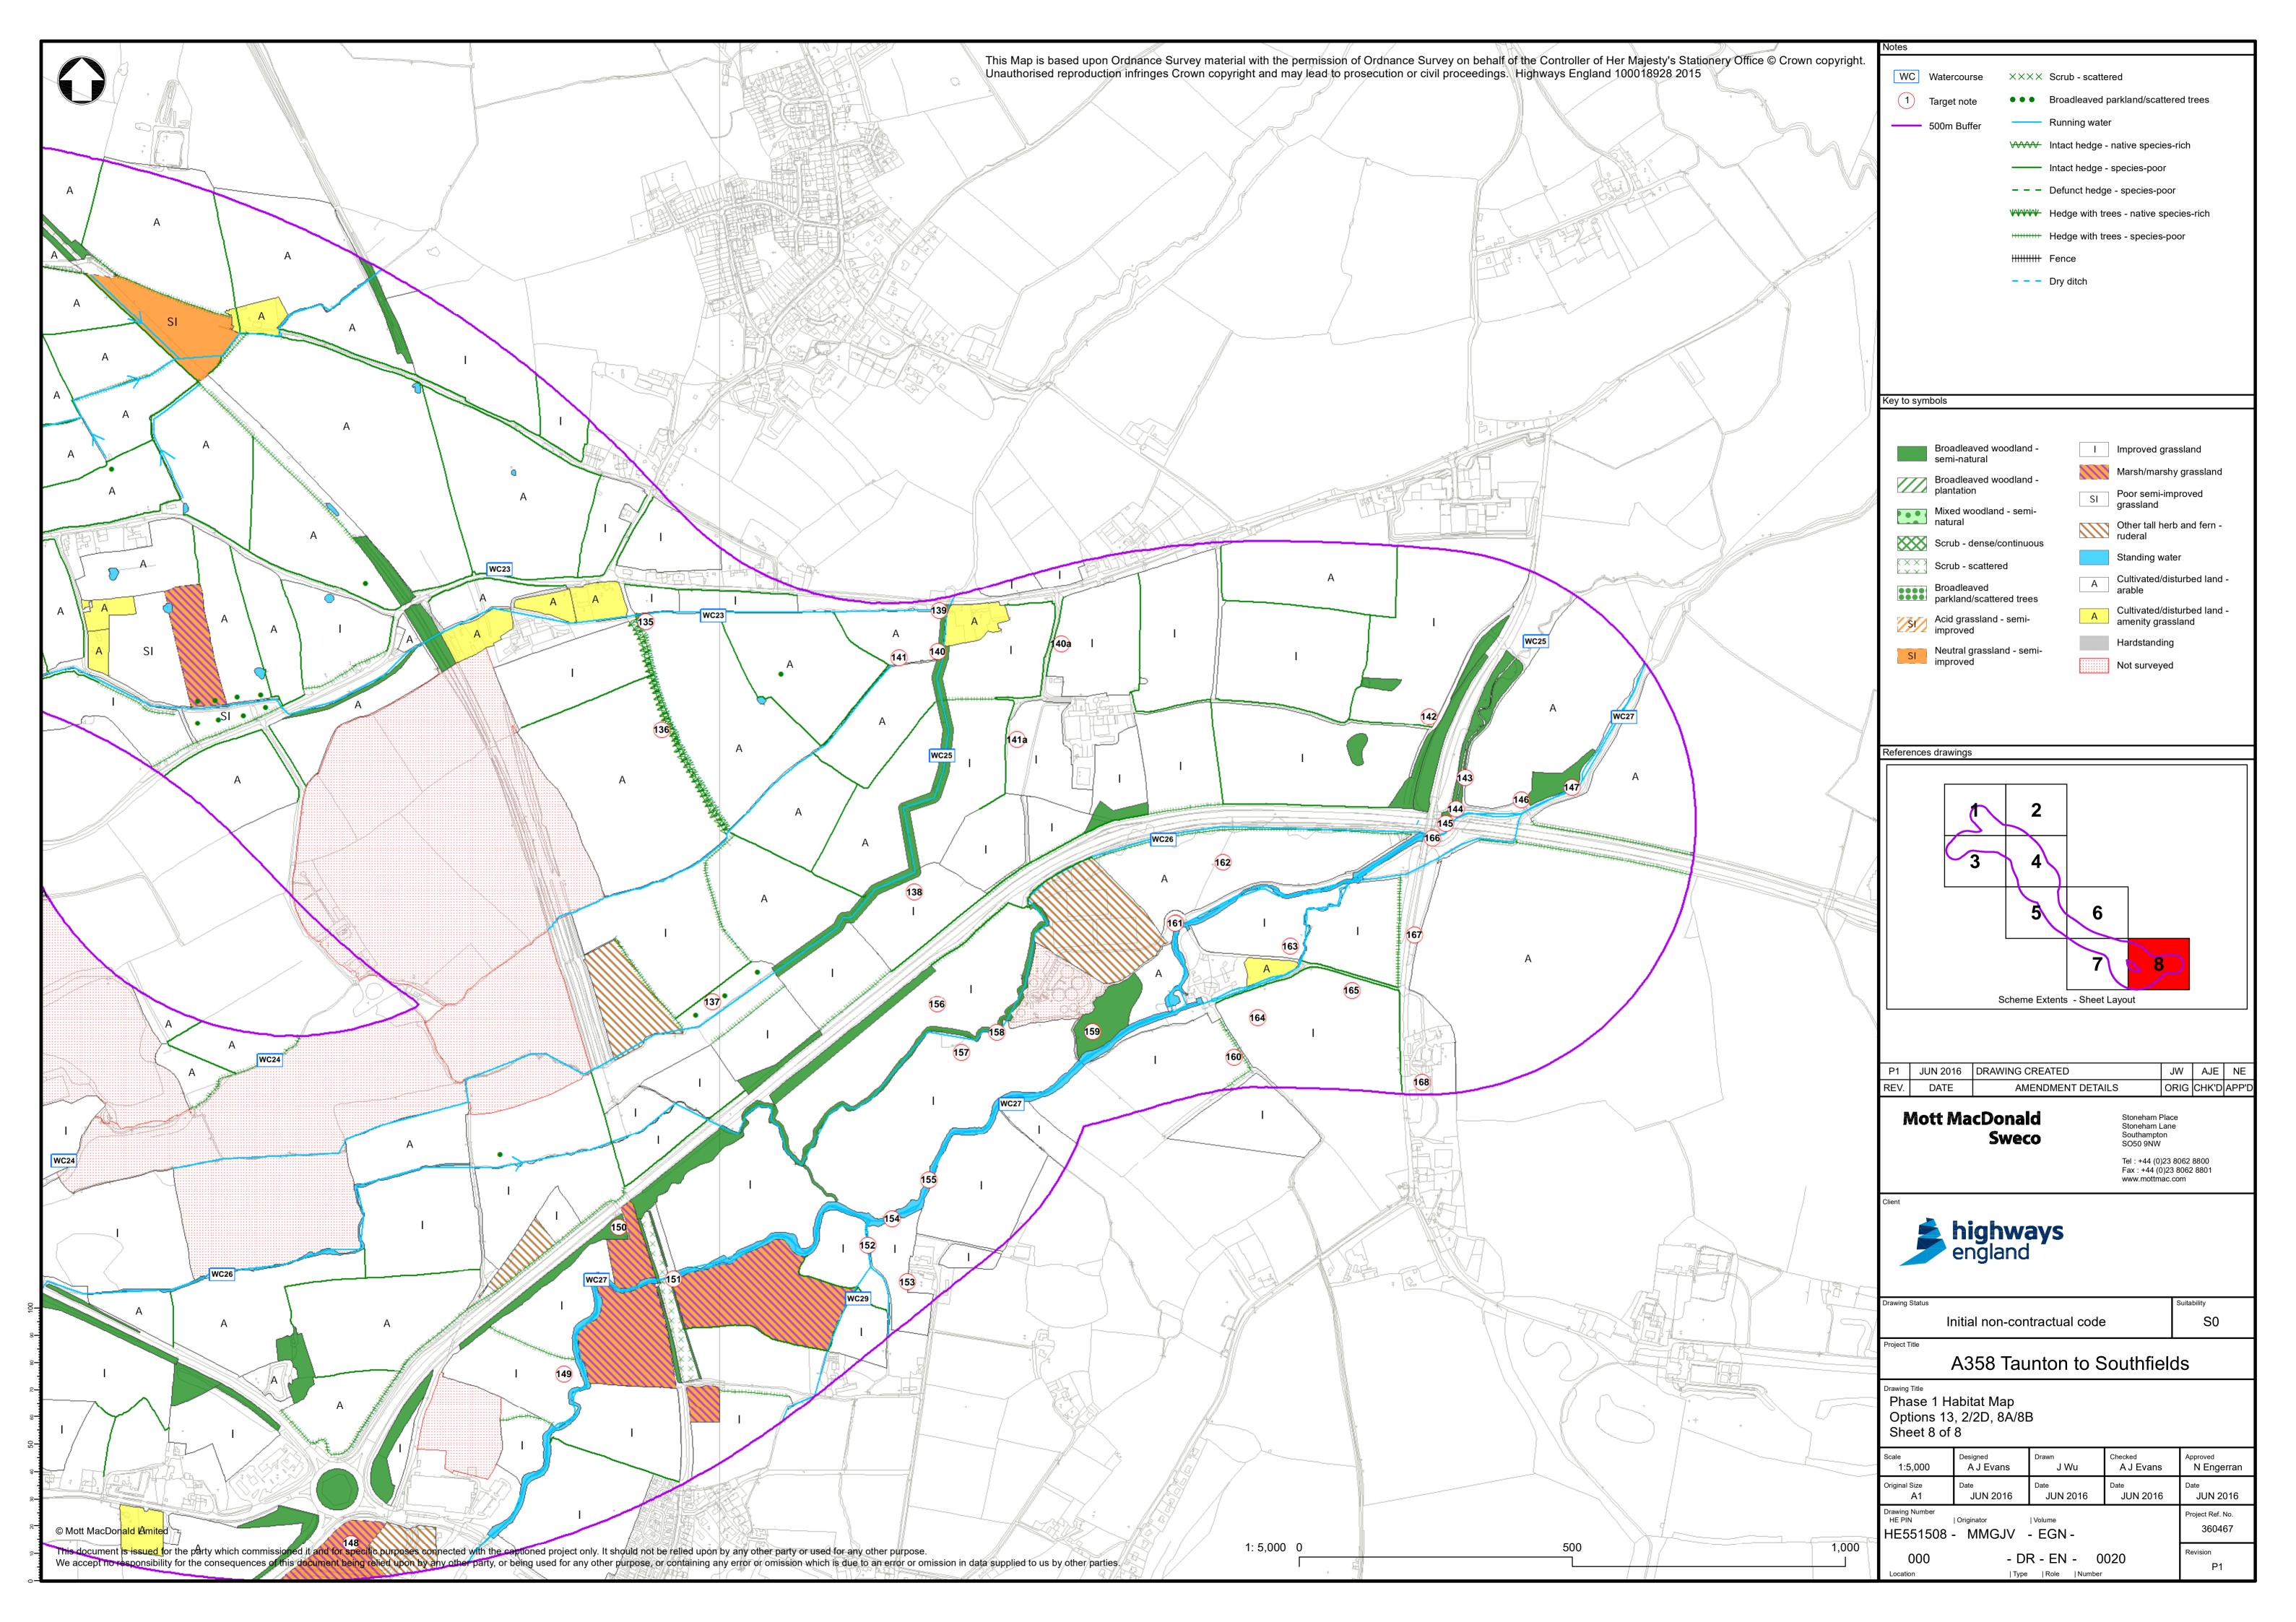

## Appendix D. Phase 1 Habitat Maps

- D.1 Option 1
- D.2 Options 2/2D, 8A/8B and 13.