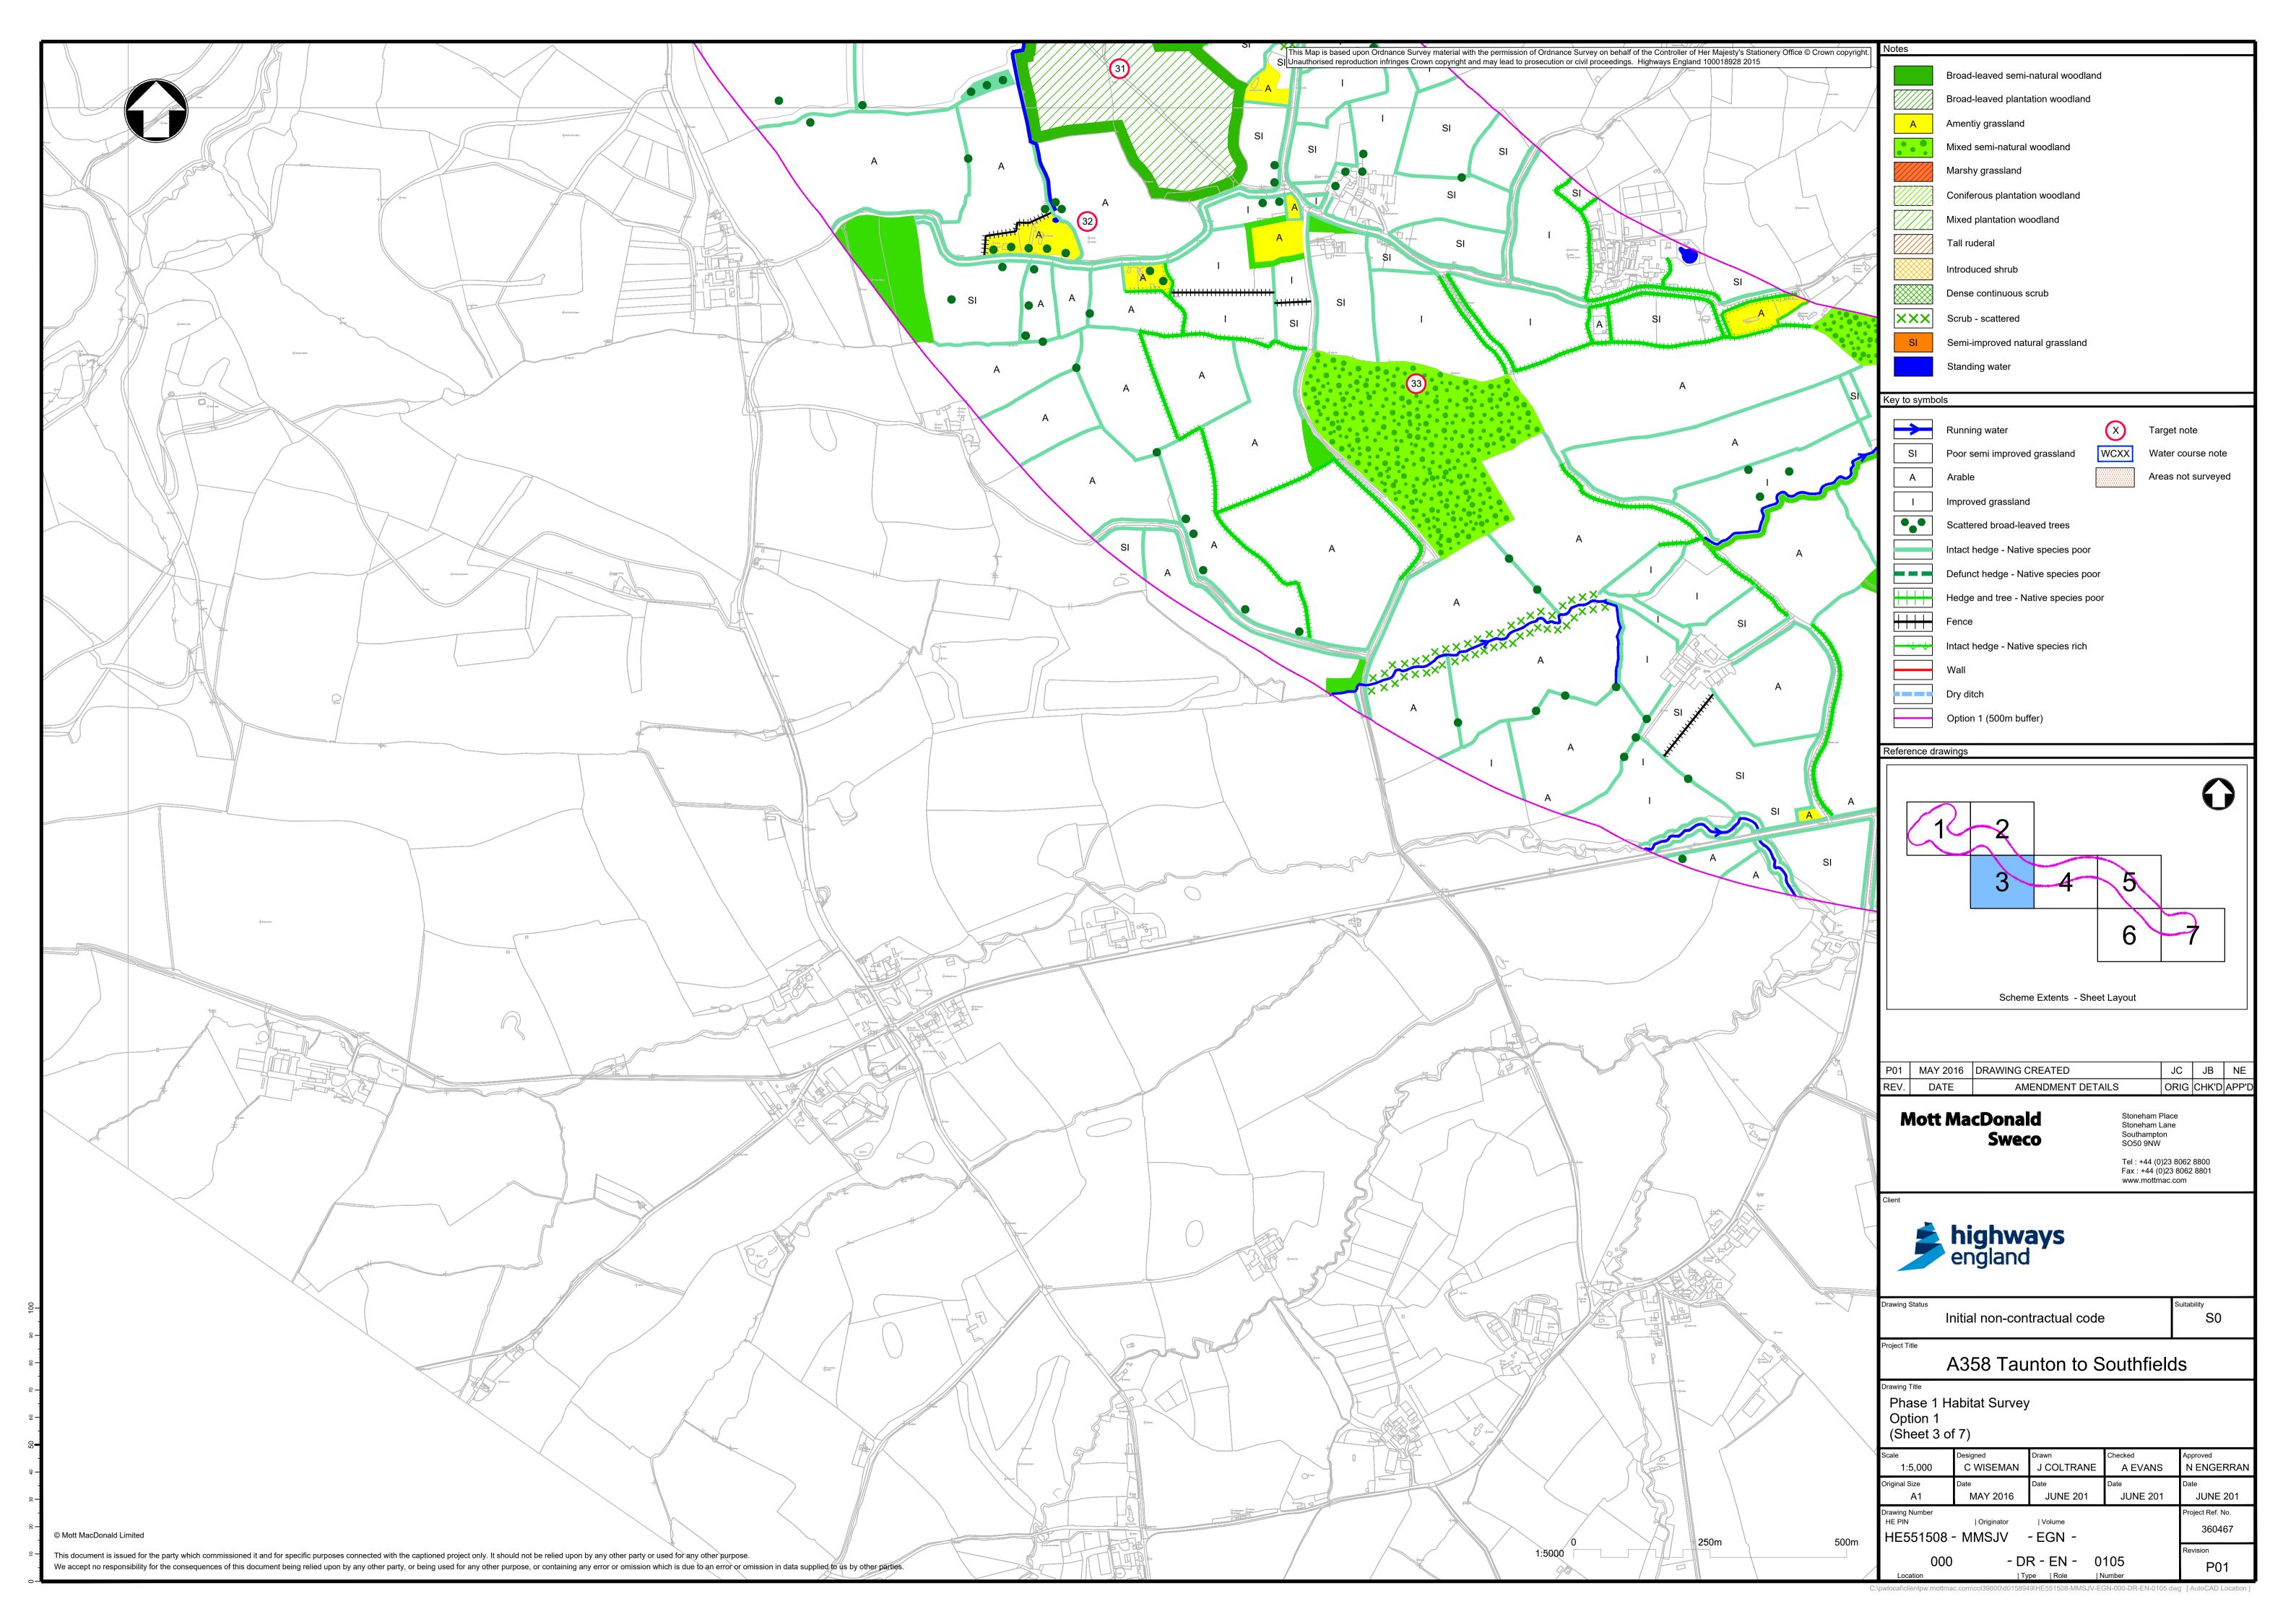

## Appendix D. Phase 1 Habitat Maps

- D.1 Option 1
- D.2 Options 2/2D, 8A/8B and 13.