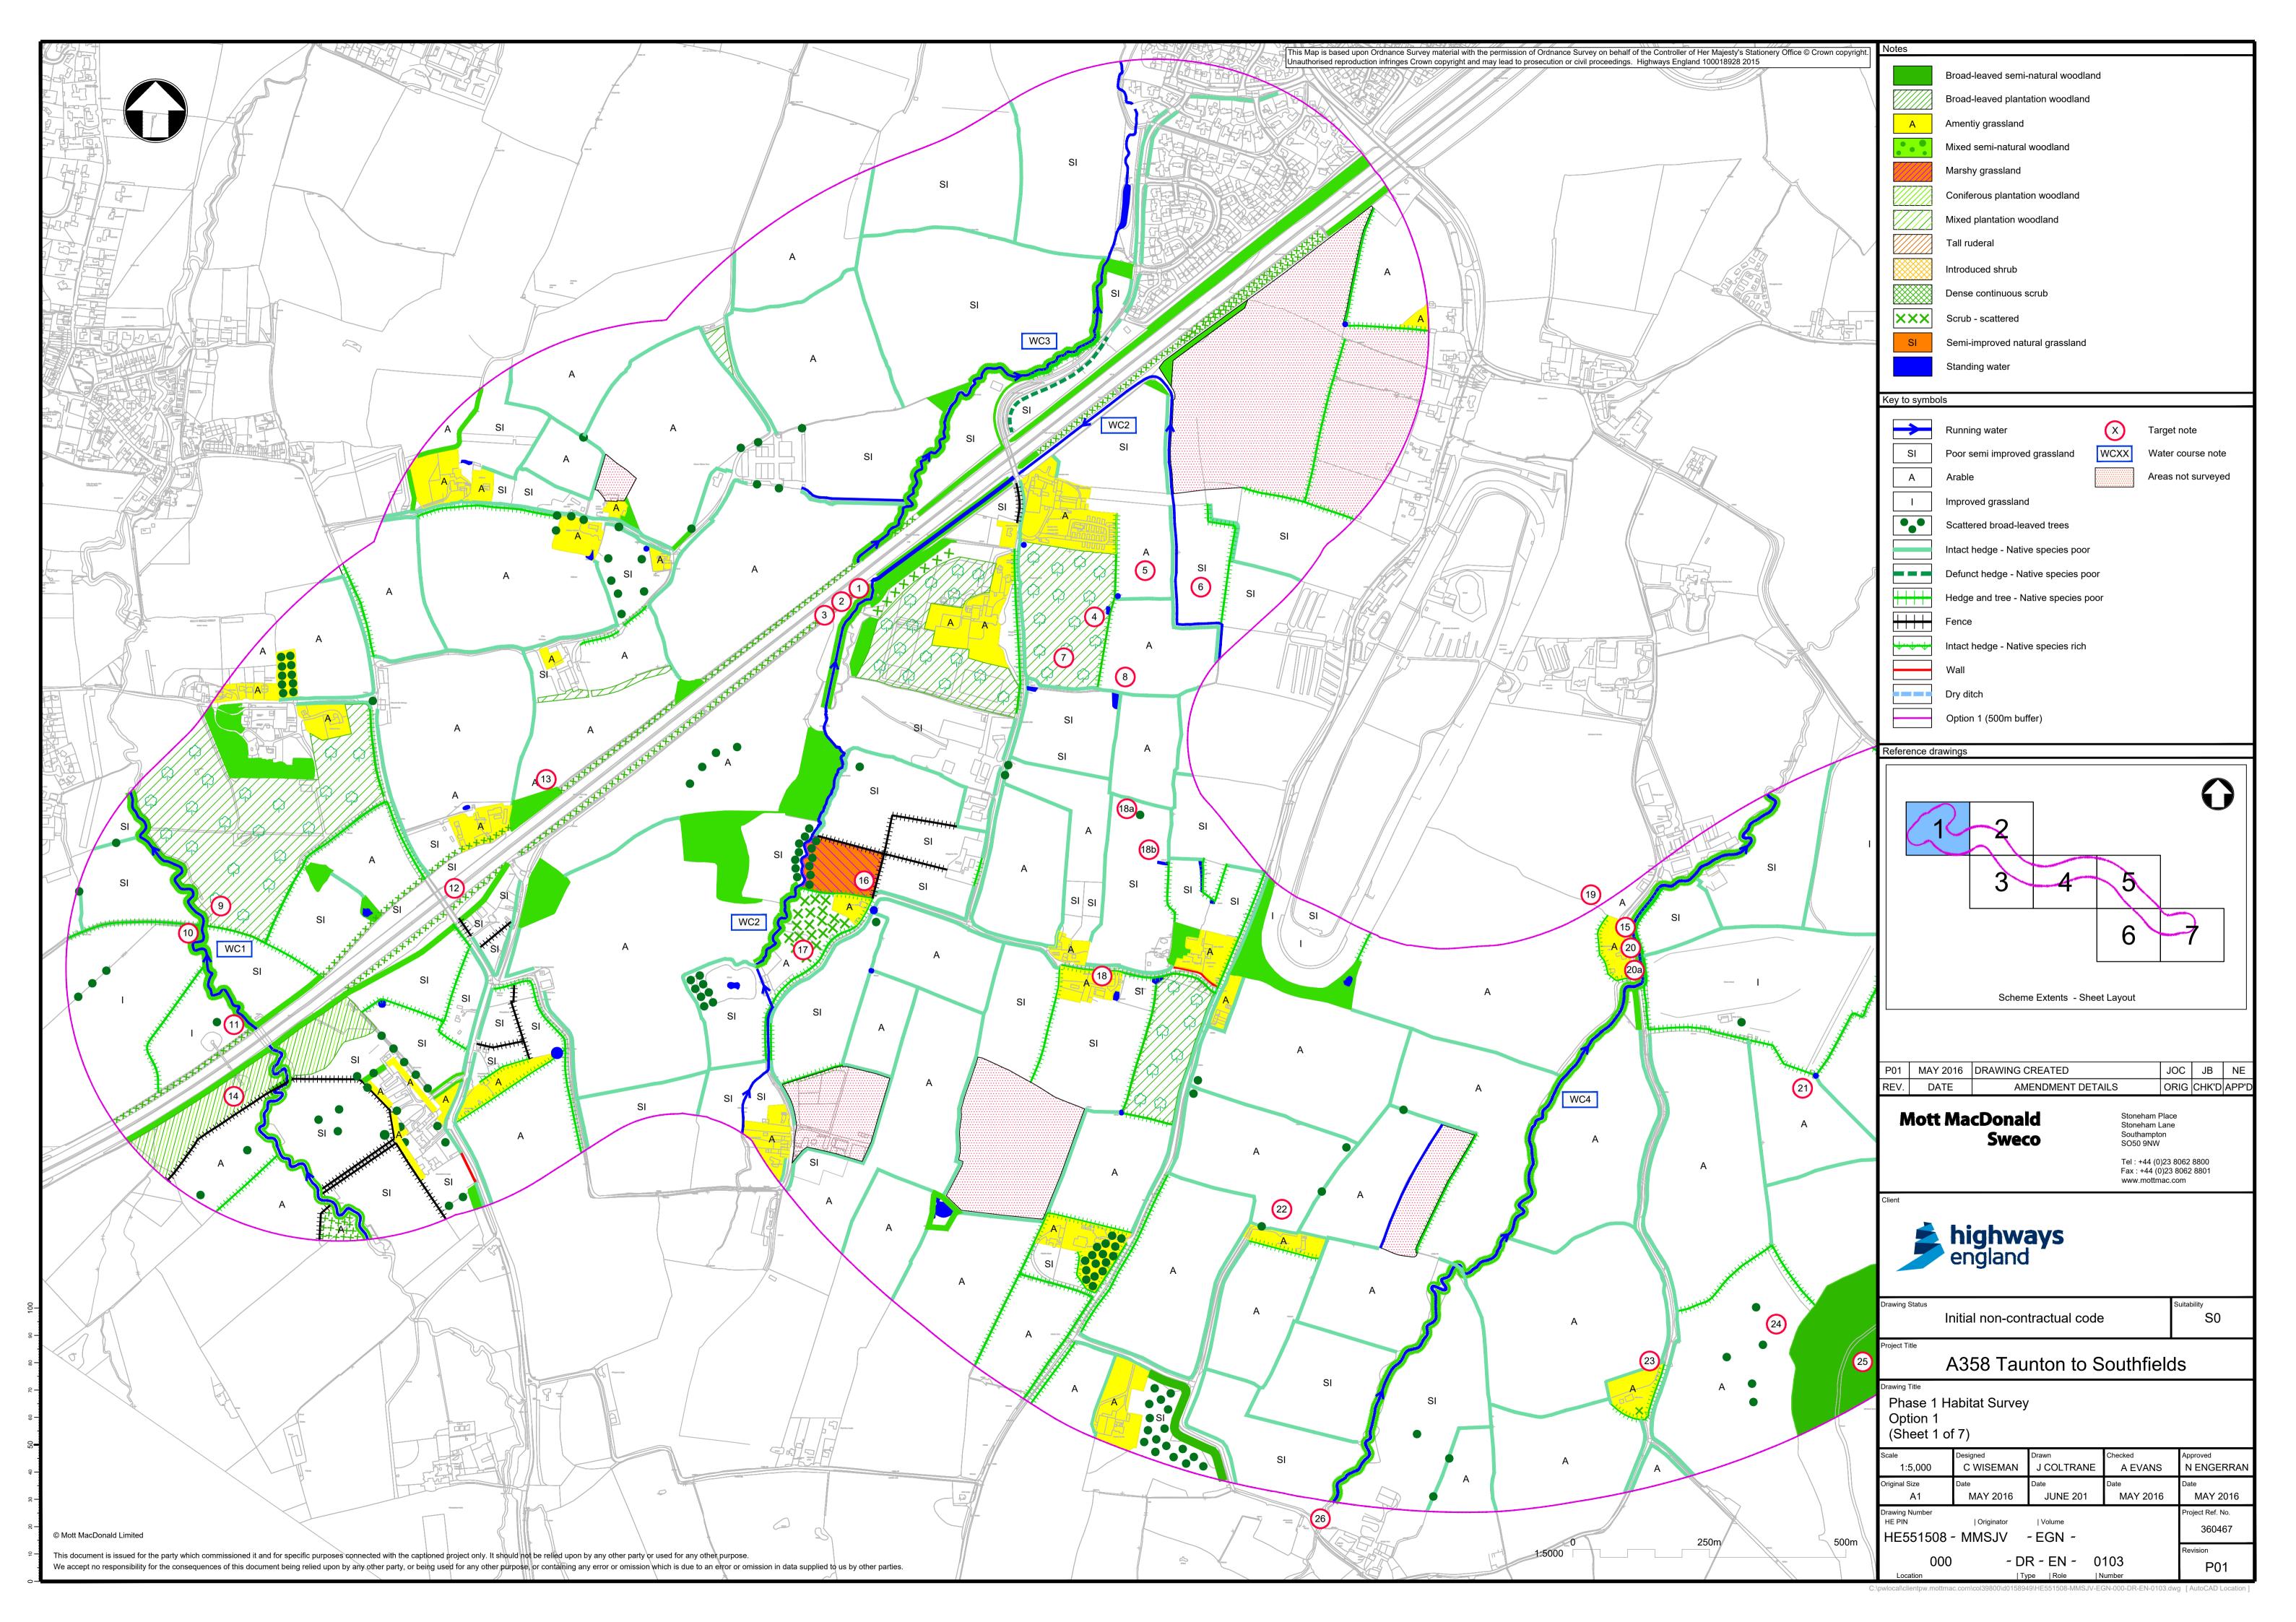

## Appendix D. Phase 1 Habitat Maps

- D.1 Option 1
- D.2 Options 2/2D, 8A/8B and 13.