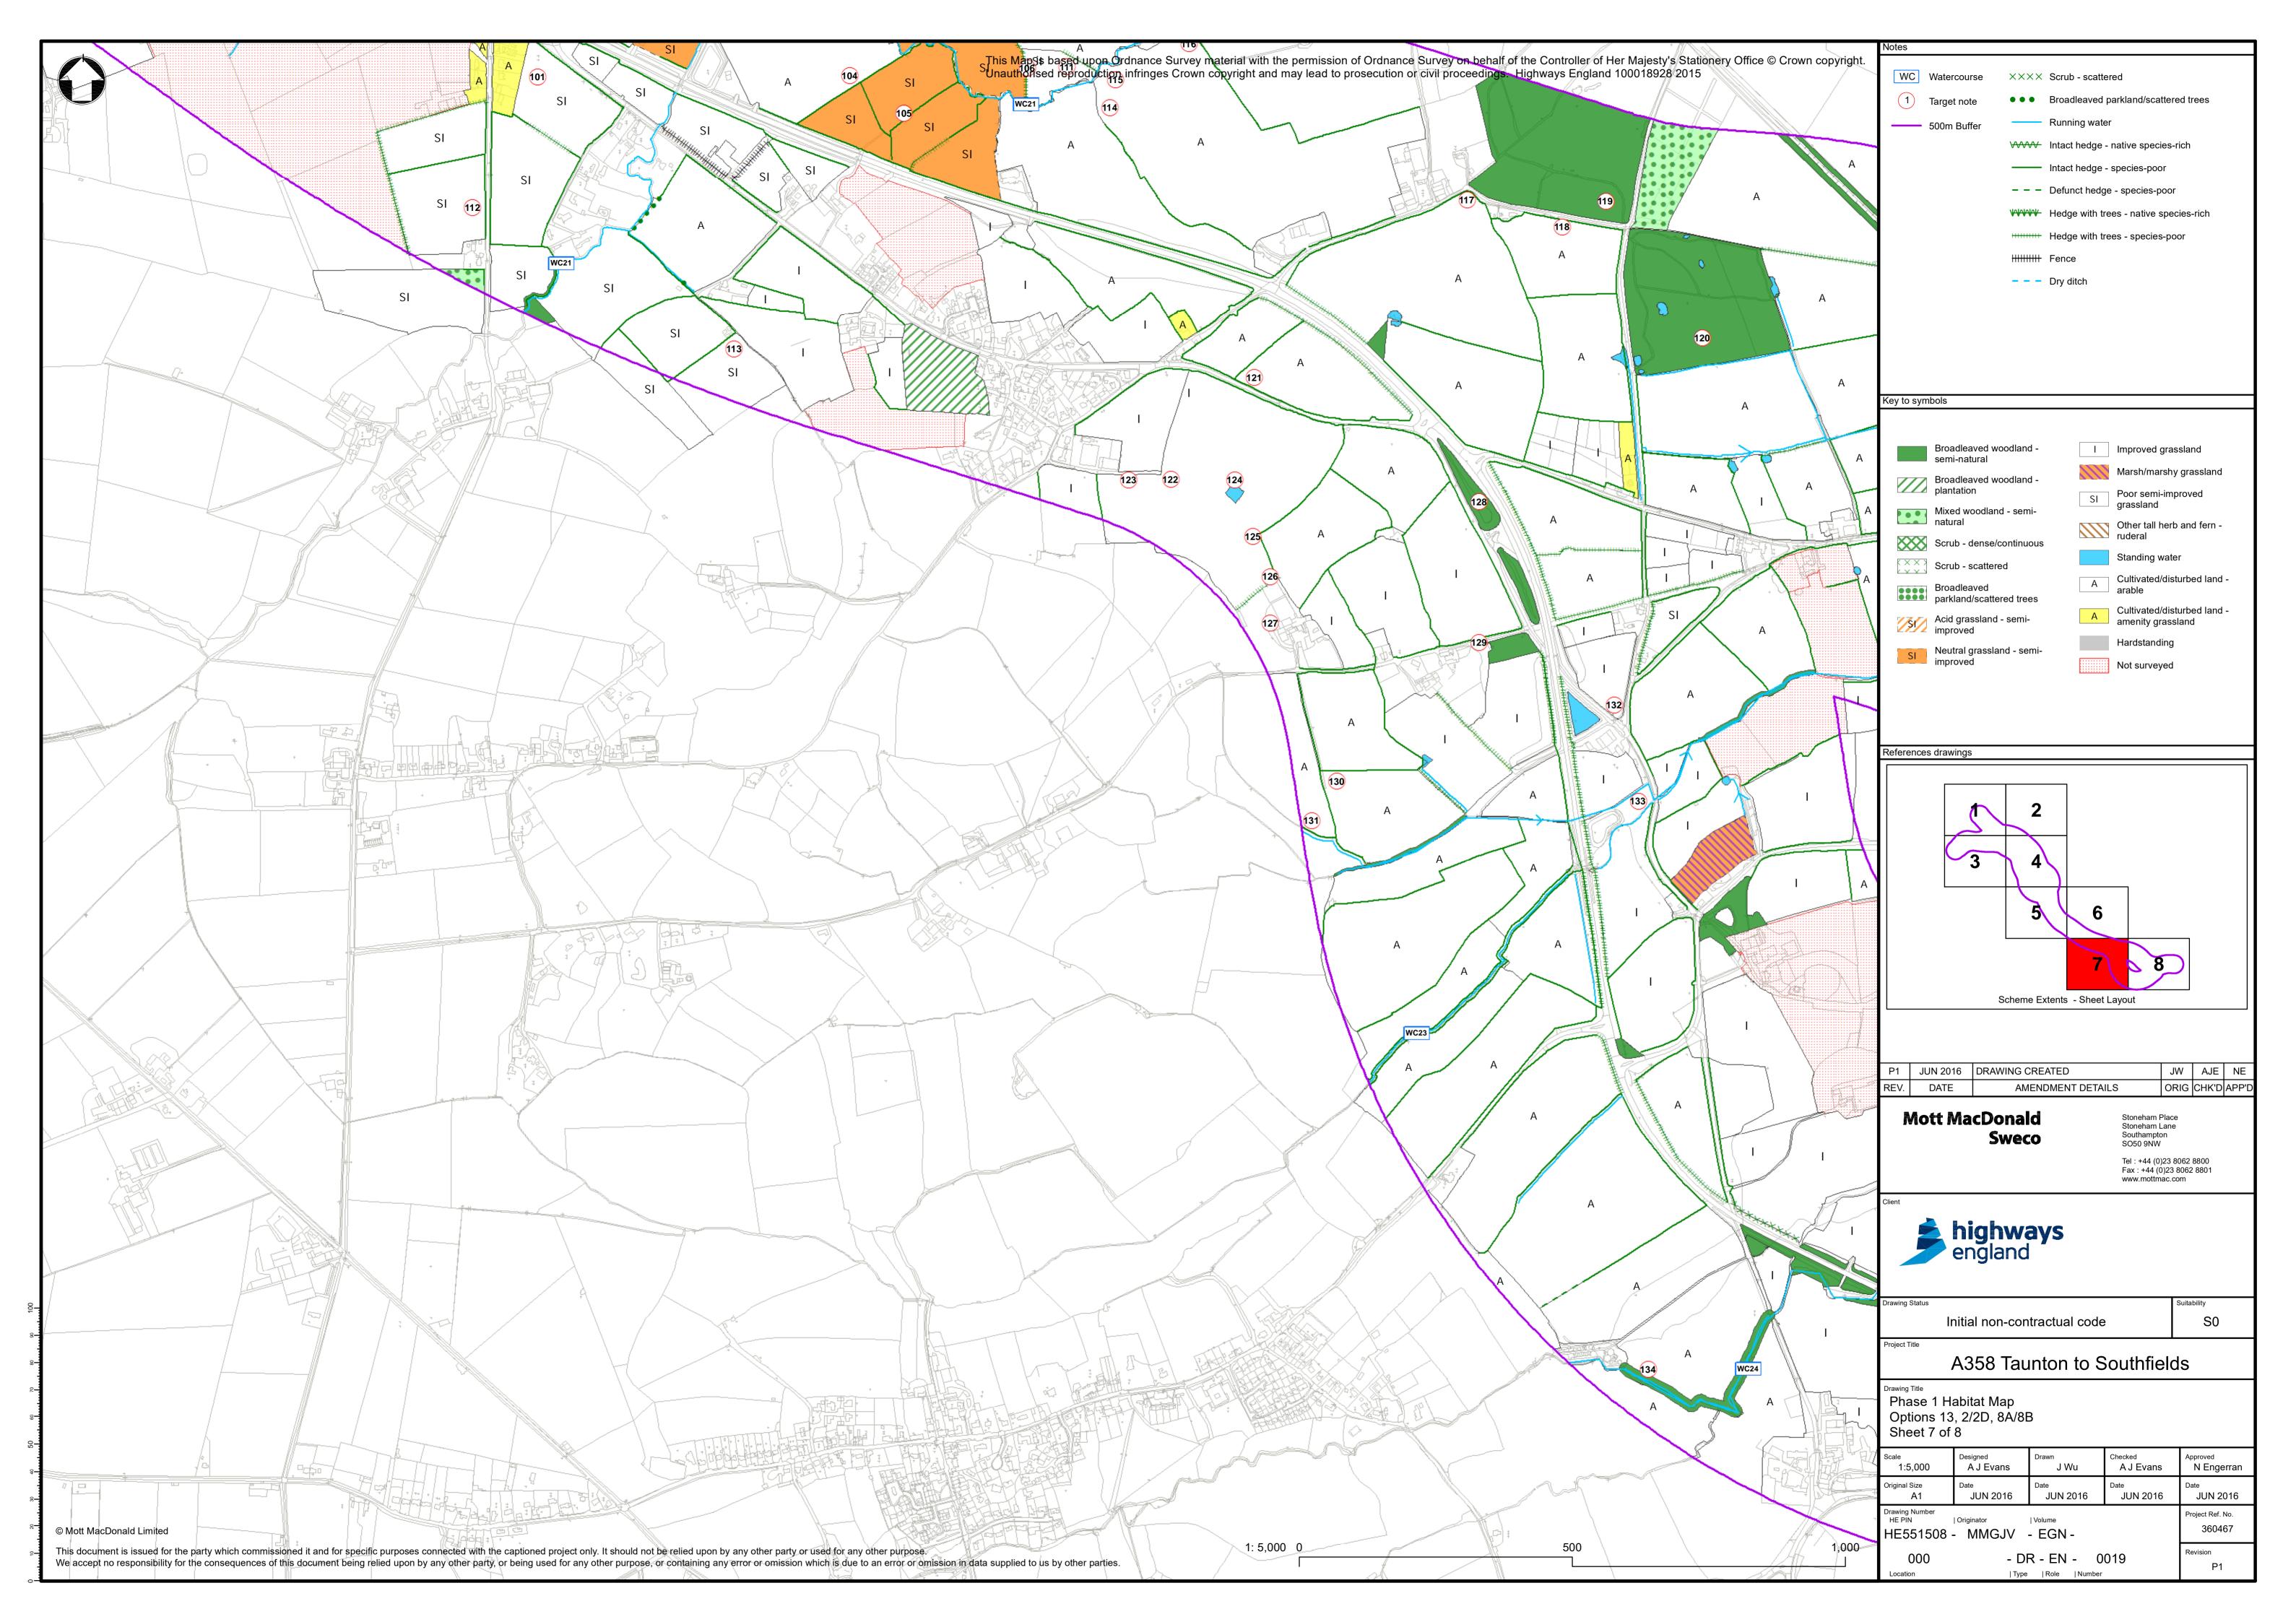

## Appendix D. Phase 1 Habitat Maps

- D.1 Option 1
- D.2 Options 2/2D, 8A/8B and 13.