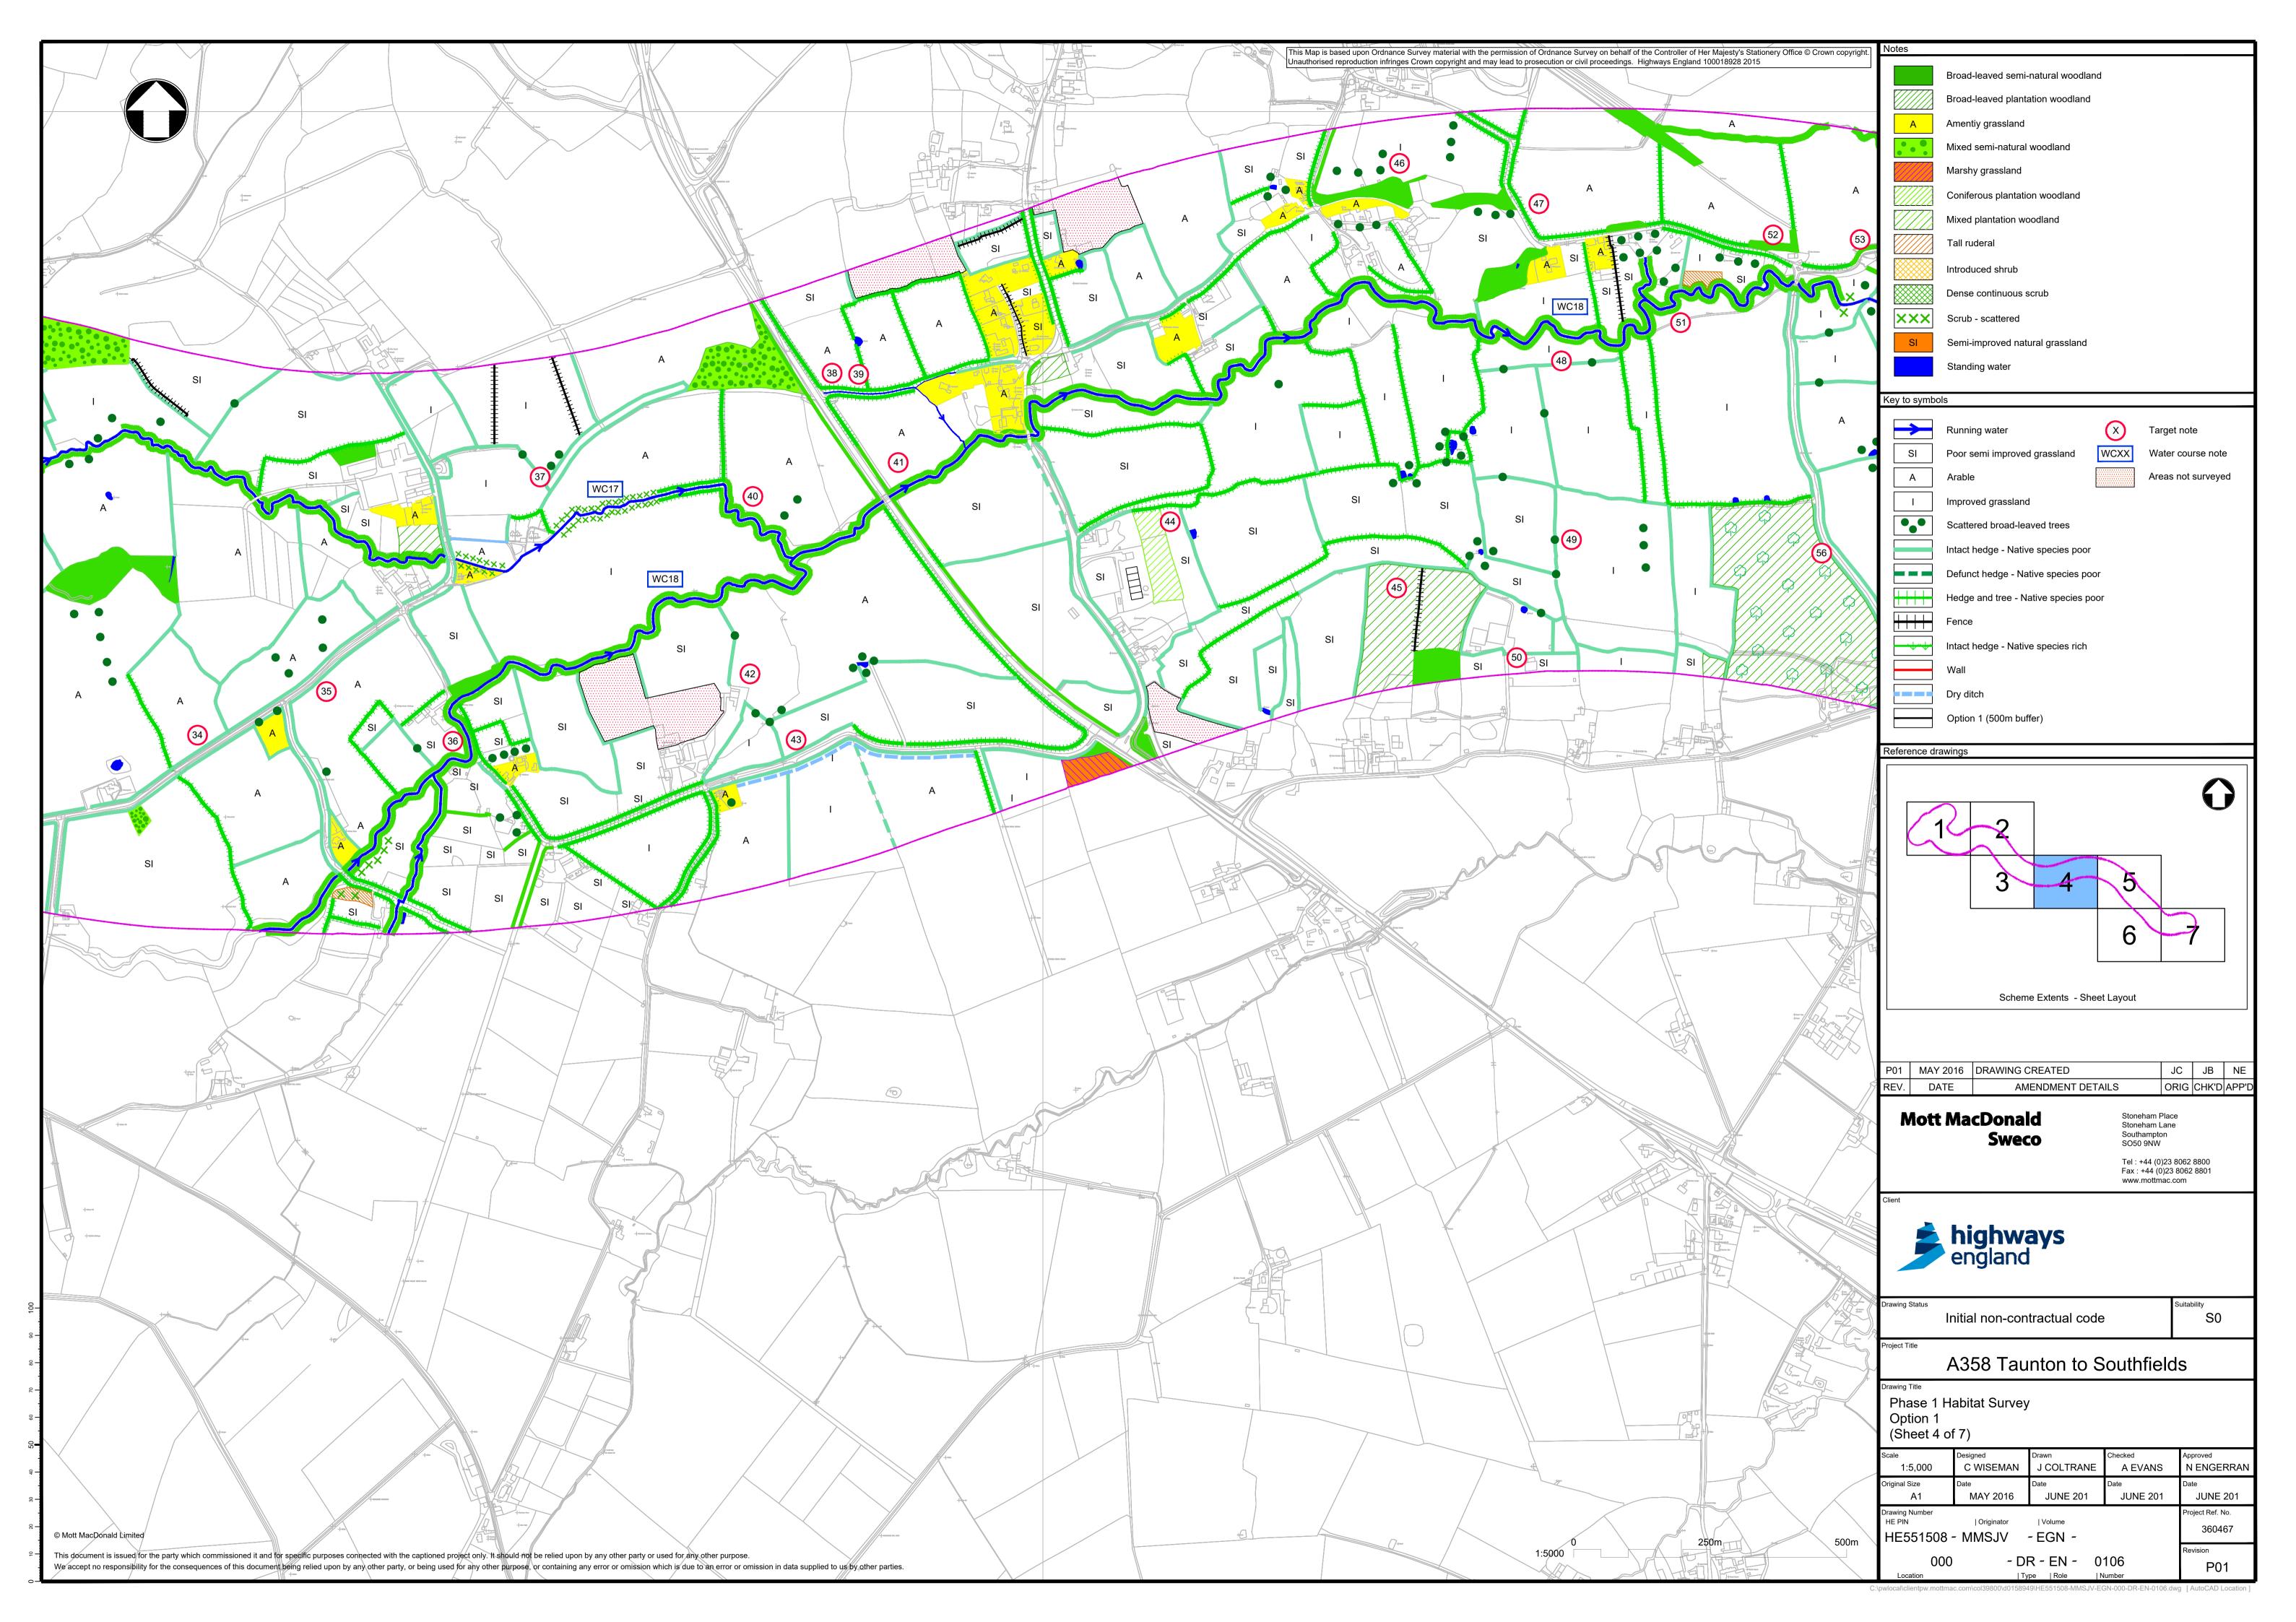

## Appendix D. Phase 1 Habitat Maps

- D.1 Option 1
- D.2 Options 2/2D, 8A/8B and 13.