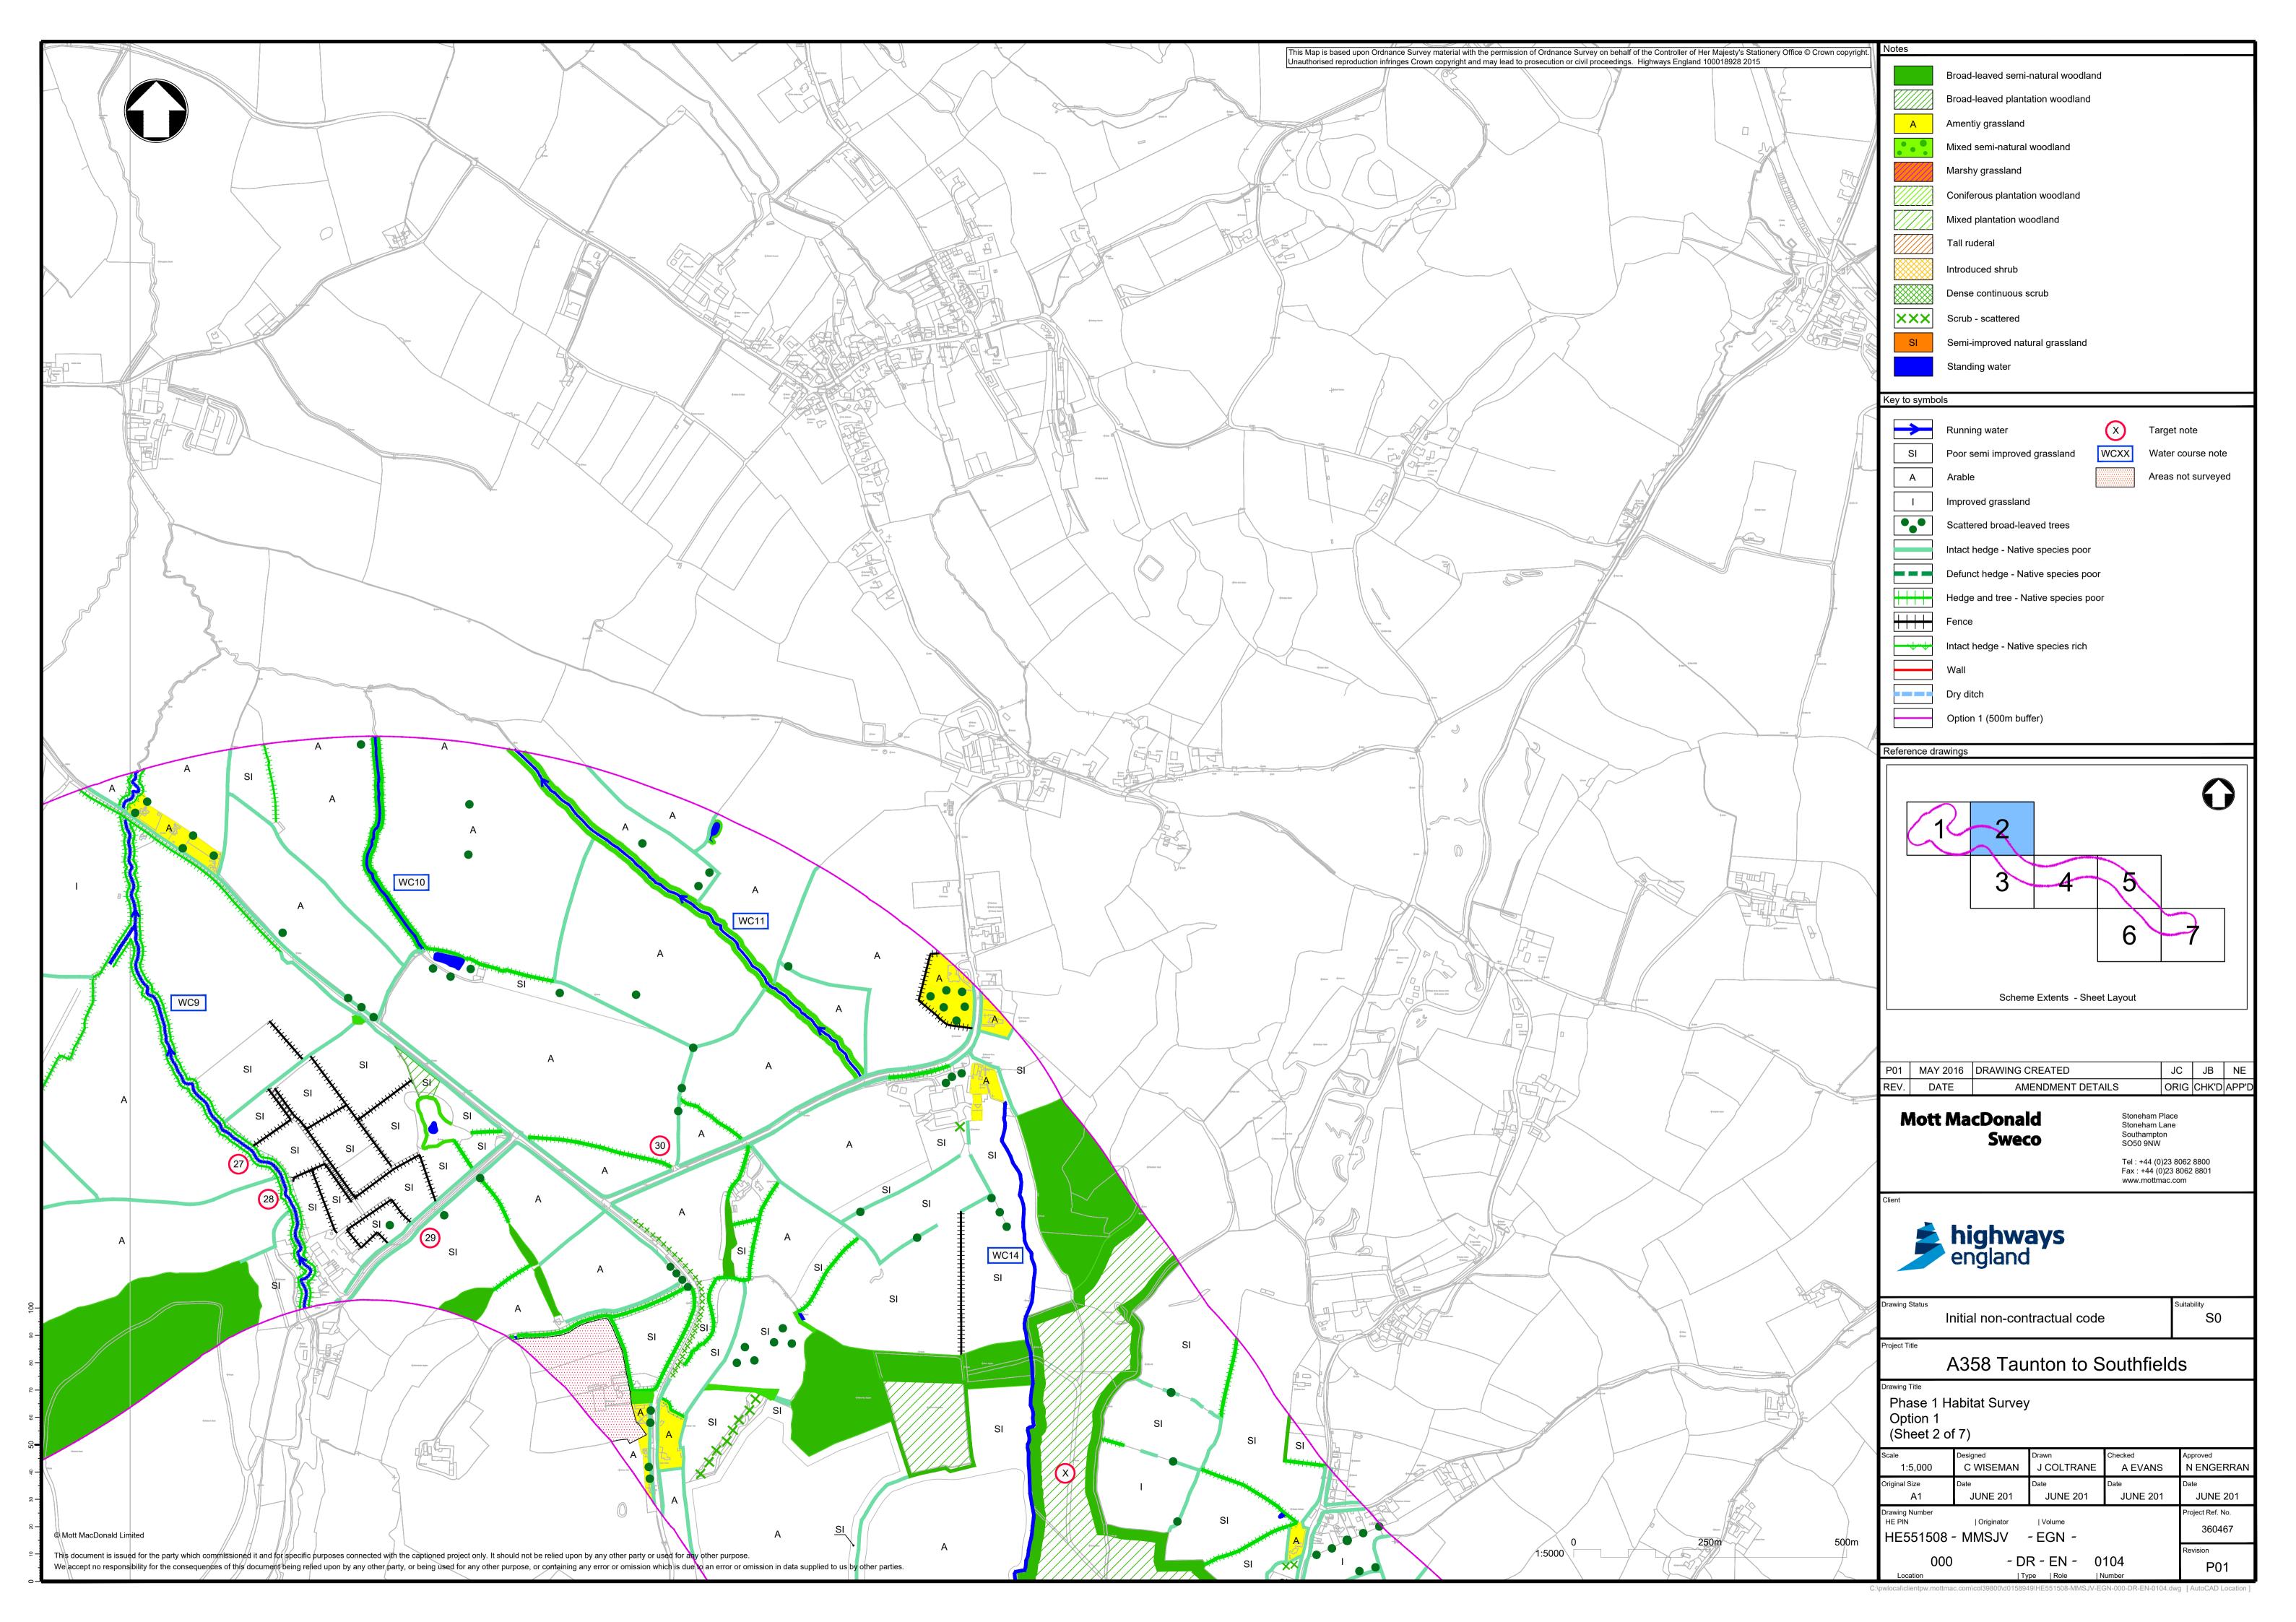

## Appendix D. Phase 1 Habitat Maps

- D.1 Option 1
- D.2 Options 2/2D, 8A/8B and 13.