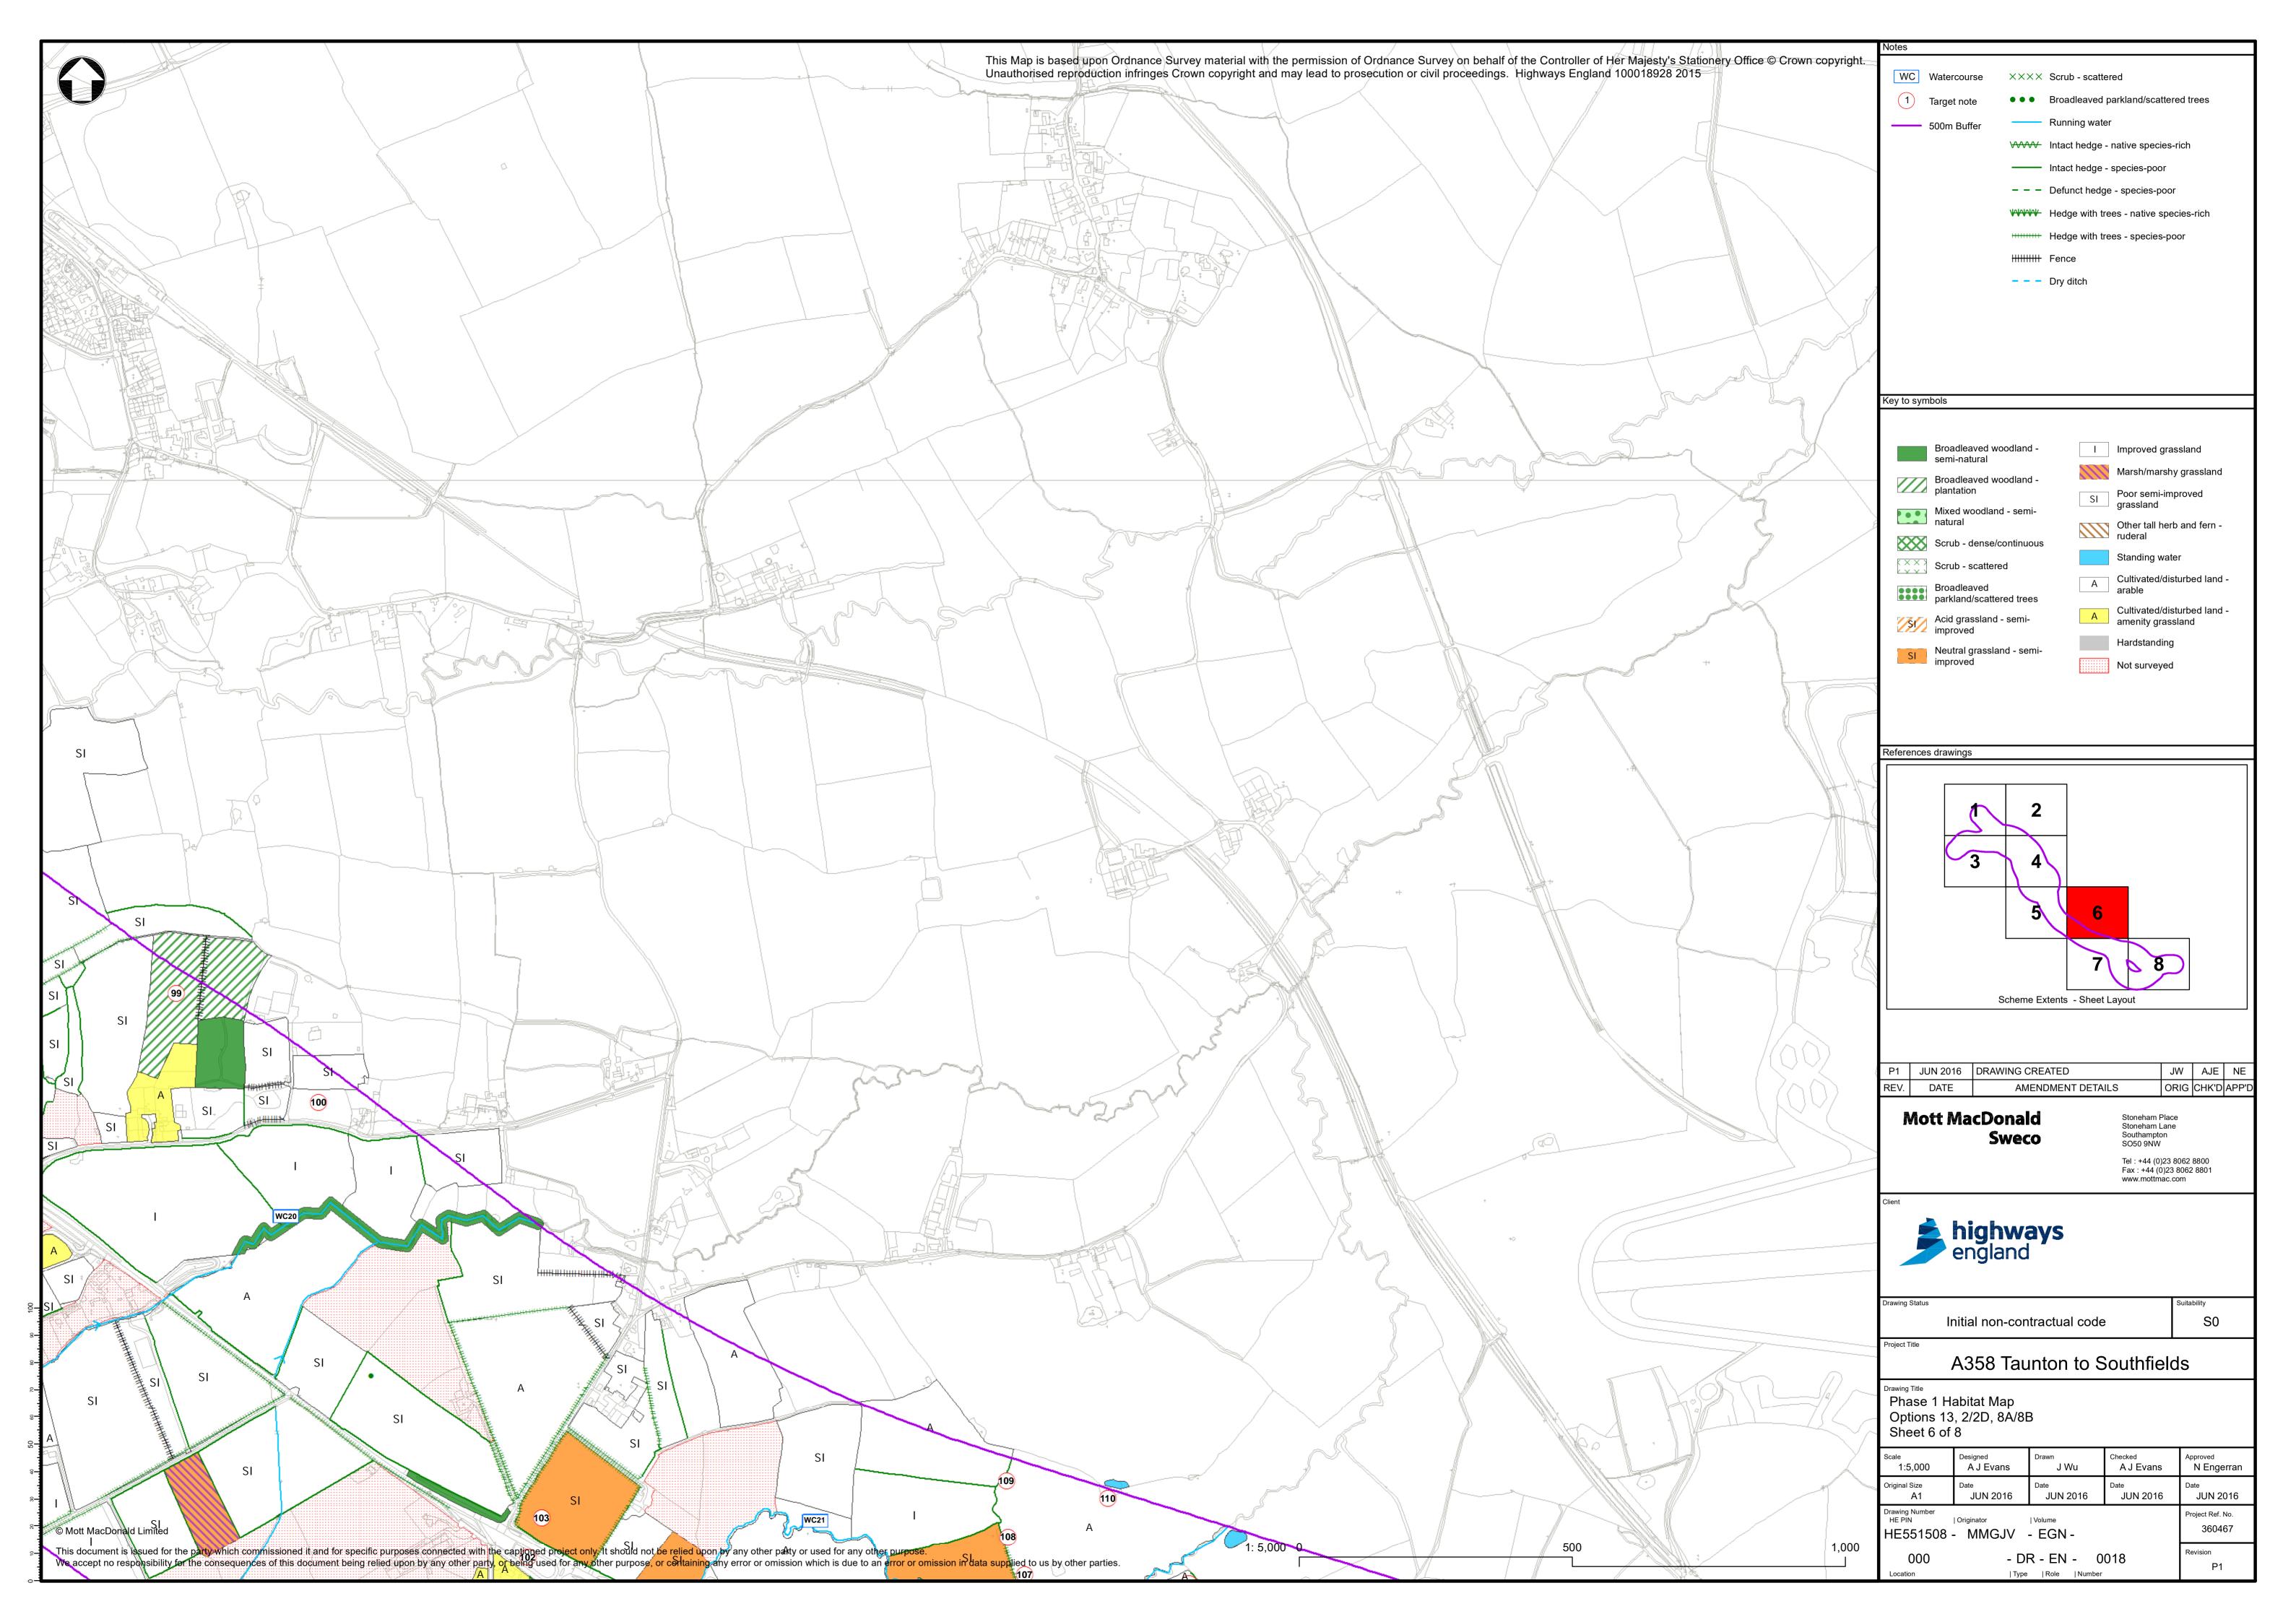

## Appendix D. Phase 1 Habitat Maps

- D.1 Option 1
- D.2 Options 2/2D, 8A/8B and 13.