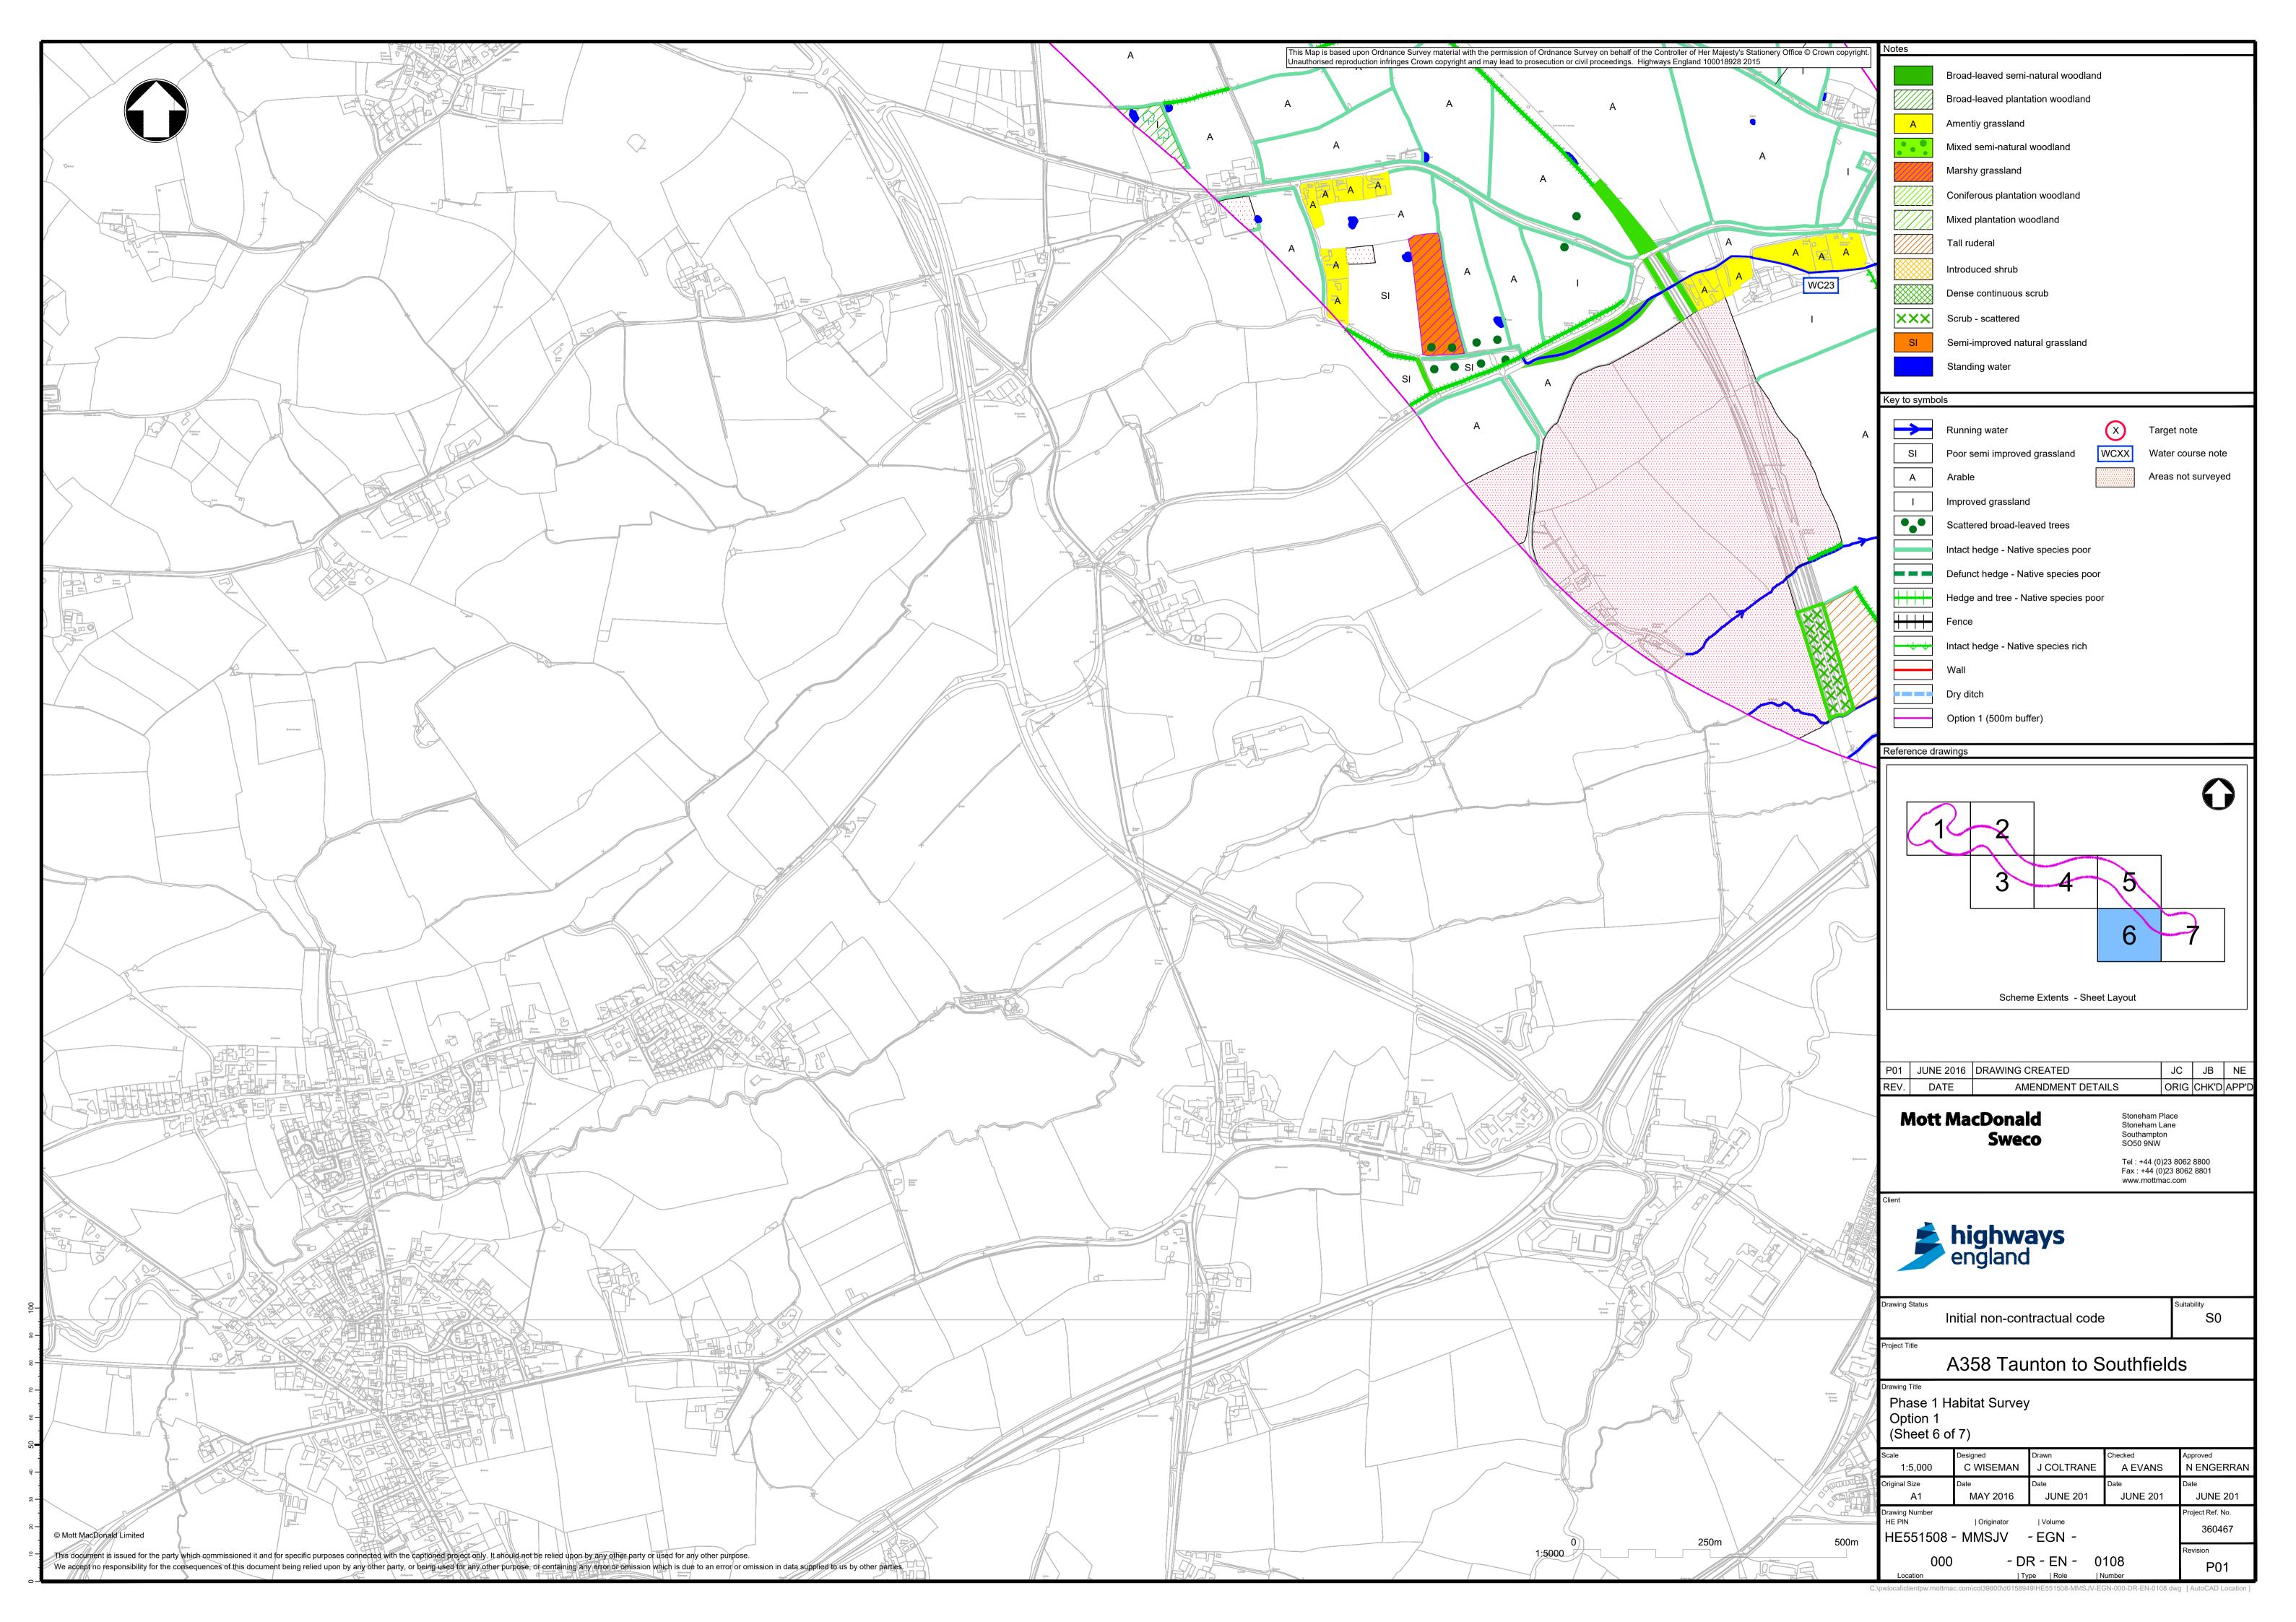

## Appendix D. Phase 1 Habitat Maps

- D.1 Option 1
- D.2 Options 2/2D, 8A/8B and 13.