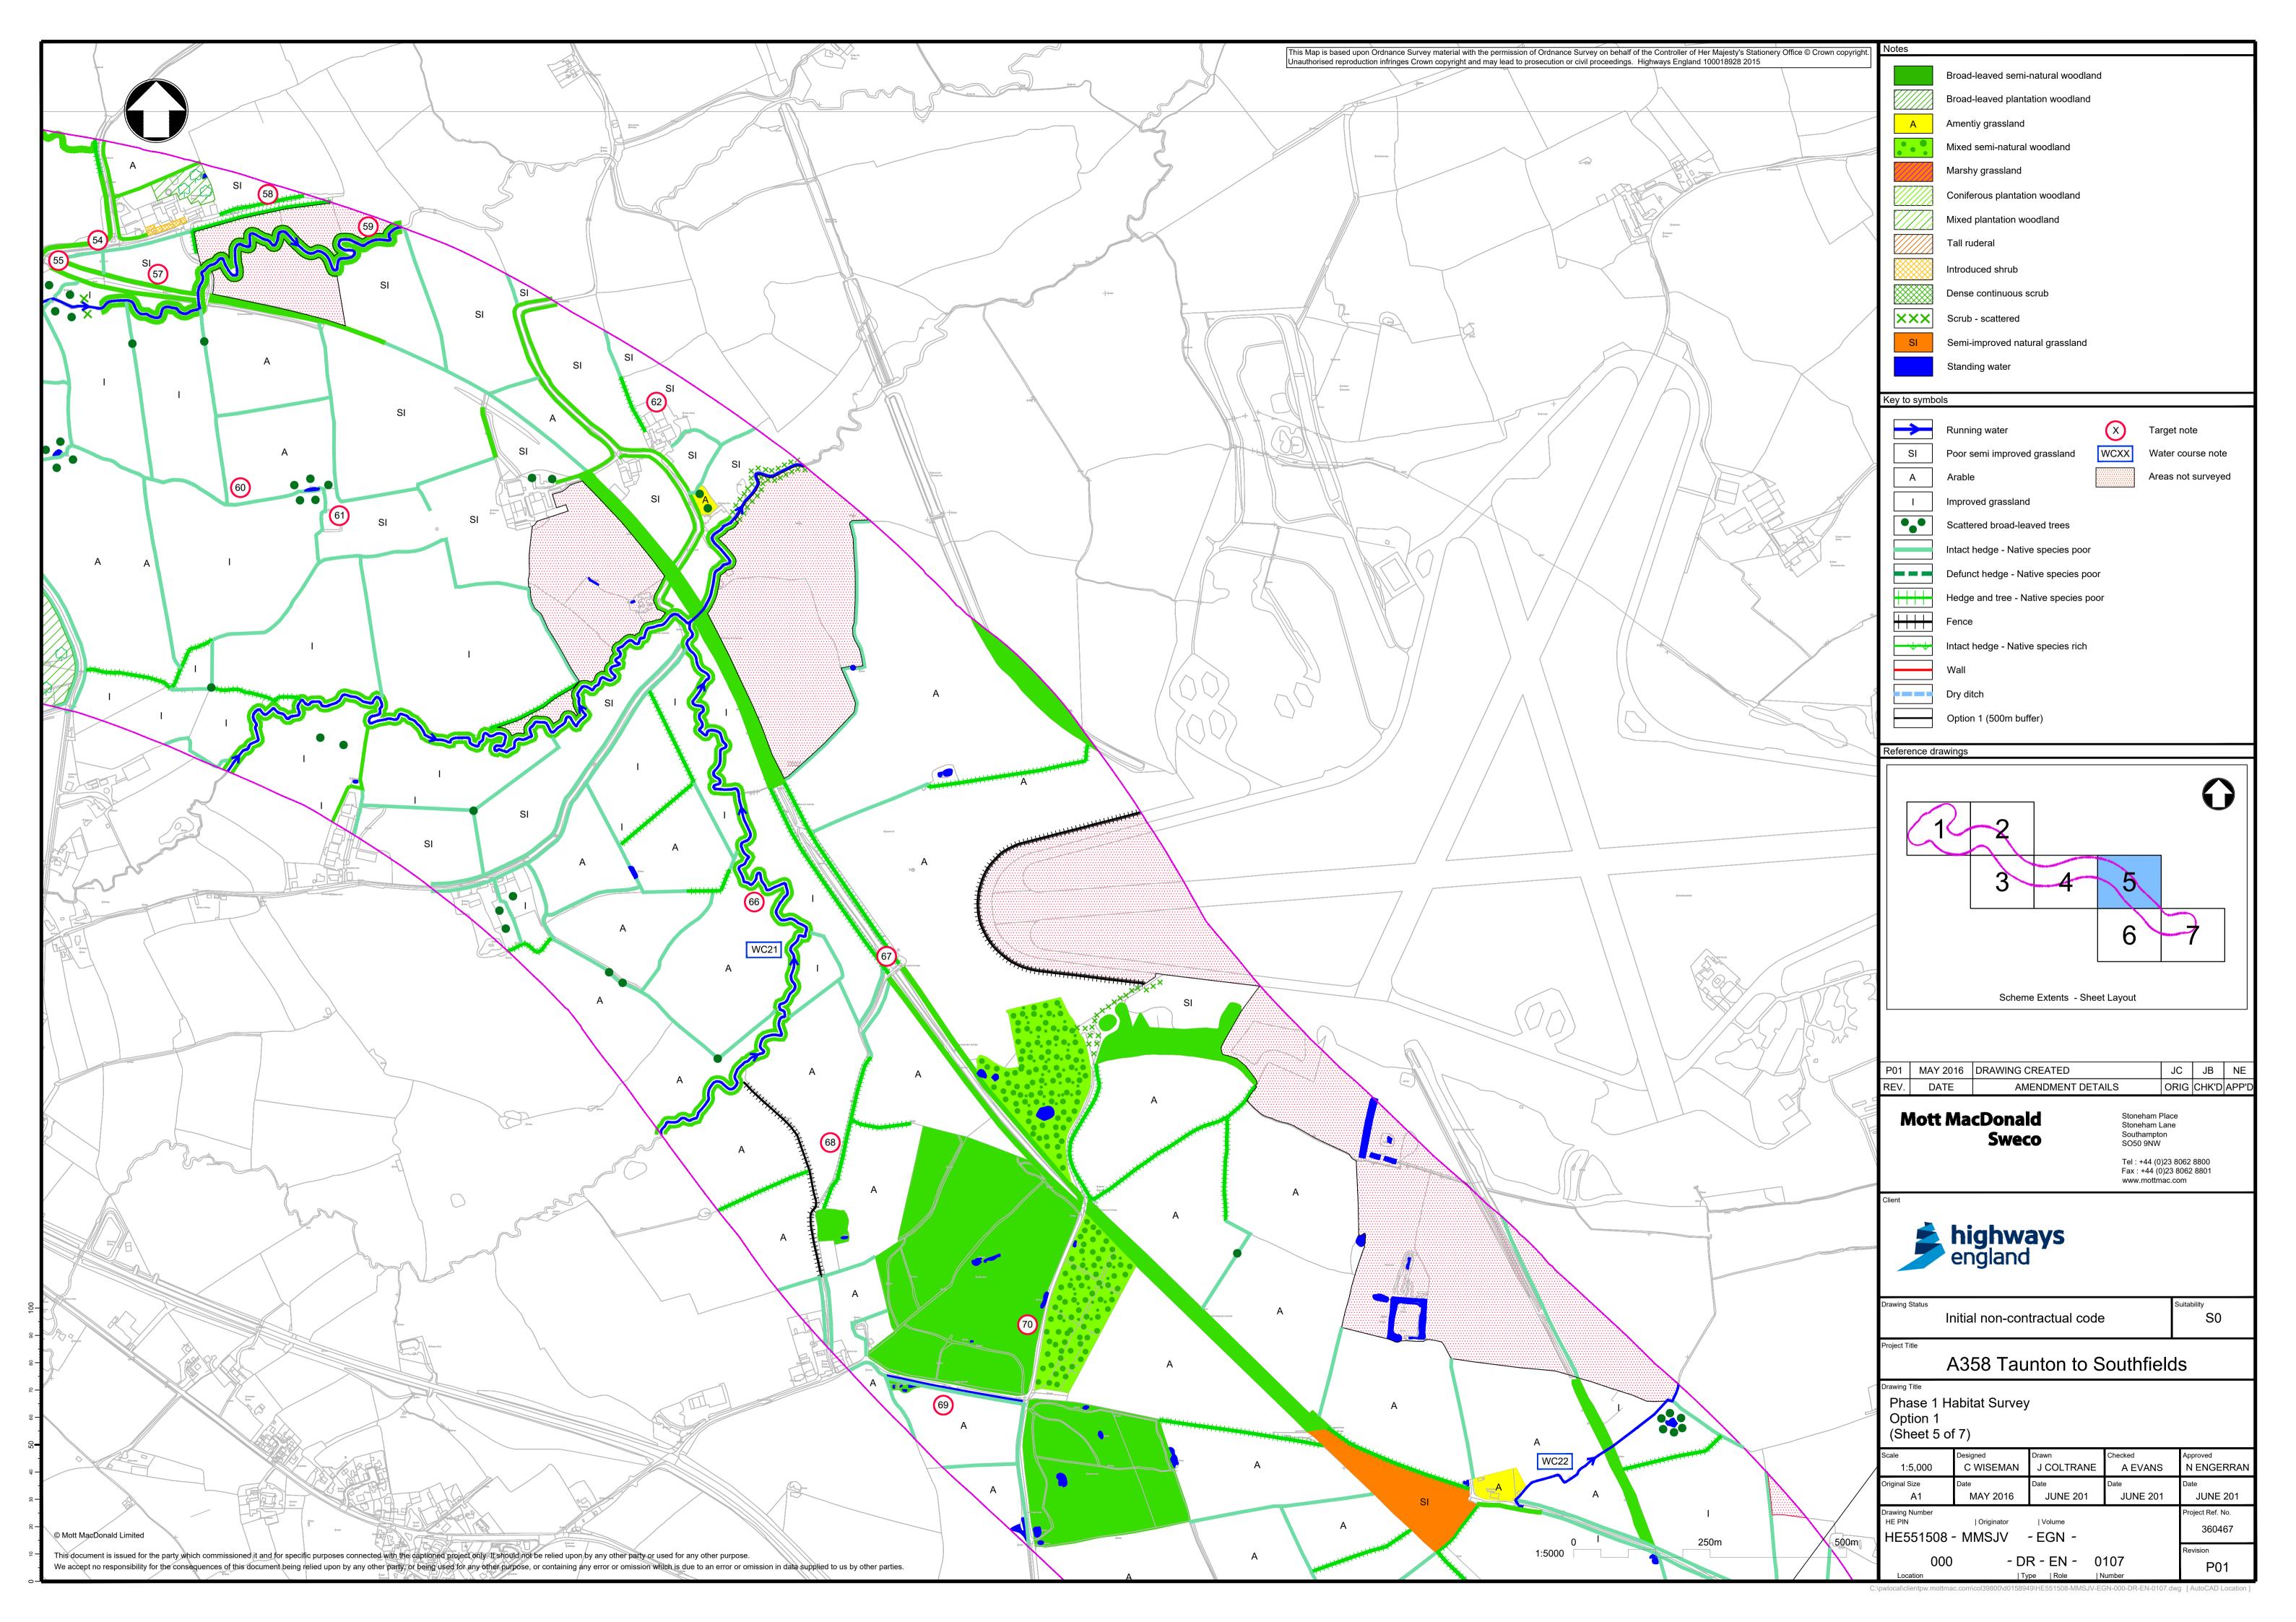

## Appendix D. Phase 1 Habitat Maps

- D.1 Option 1
- D.2 Options 2/2D, 8A/8B and 13.